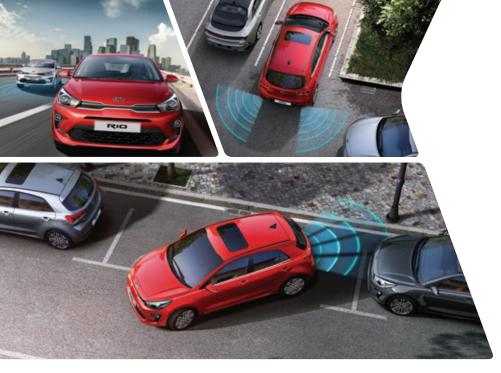

**Blind-Spot Collision Warning (BCW)** The system has rear corner radar sensors that monitor your blind spots and warns you of approaching cars with a flashing light on the side-view mirror.

DRIVE WiSE

**Rear Cross-Traffic Collision Warning (RCCW)** When reversing out of a parking space or driveway, the radar-based RCCW warns you to potential traffic crossing your path.

**Parking Distance Warning-Reverse (PDW-R)** When you back into a parking spot, how much room do you have left? As you reverse, audible beeps alert you to the distance to obstacles behind you.

**Rear View Monitor (RVM)** Rear View Monitor with Parking Guidance gives you a live view of what's behind you. Lines superimposed on the image help you know how much space you have.