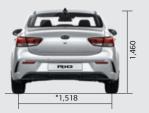

of soft tricot and honeycomb-pattern, embossed tricot. The seats, door armrests and dash panel are an attractive medium gray that contrasts nicely with the rich black tones.

#### LX standard grade Gray cloth

The interior is upholstered in a combination of soft tricot and woven cloth with a subtle triangular pattern. The seats, door armrests and dash panel are an attractive medium gray that contrasts nicely with the rich black tones.



#### Red Package Interior

Red can excite. A tasteful dark red livens up the dash, the door armrests and the seat edges, complementing the dominant black and gray tones with a hint of exotic sports car style.



#### Exterior colors and wheels

#### Exterior Colors



#### **Dimensions** (mm) \_ \*17-inch wheel based

5-door model



4-door model











#### Wheels





with Cover









14-inch Steel Wheel 15-inch Steel Wheel 15-inch Alloy Wheel 15-inch Alloy Wheel 17-inch Alloy Wheel

\* All information contained herein was based upon the latest available information at the time of printing. Descriptions are believed to be correct, may need to update or make changes to the vehicle features and other warranties, either expressed or implied, for any Kia products. Contact your local Kia dealer for the most current information.

© 2020 Kia Motors Corporation. Reproduction of the contents of this material without the permission of Kia Motors Corporation is prohibited.





Whether you love getting out into the great outdoors, or simply enjoy living in a more sustainable balance with the ecosystem, you have found a soulmate in Kia Motors.