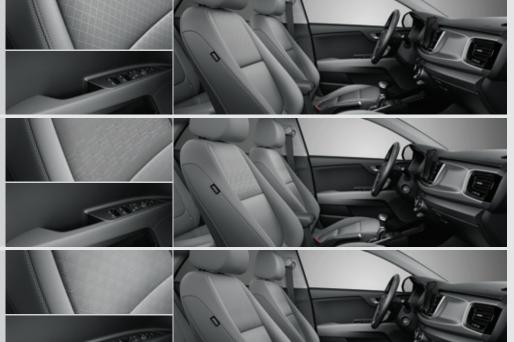

#### Gray Two-tone Interior

#### EX optional grade Gray artificial leather

Soft, bolstered seats with halfperforated artificial leather trim offer long-lasting comfort. The seats, door armrests and dash panel are an attractive medium gray that contrasts nicely with the rich black tones.

The interior is upholstered in a combination of soft tricot and honeycomb-pattern, embossed tricot. The seats, door armrests and dash panel are an attractive medium gray that contrasts nicely with the rich black tones.

#### LX standard grade Gray cloth

The interior is upholstered in a combination of soft tricot and woven cloth with a subtle triangular pattern. The seats, door armrests and dash panel are an attractive medium gray that contrasts nicely with the rich black tones.