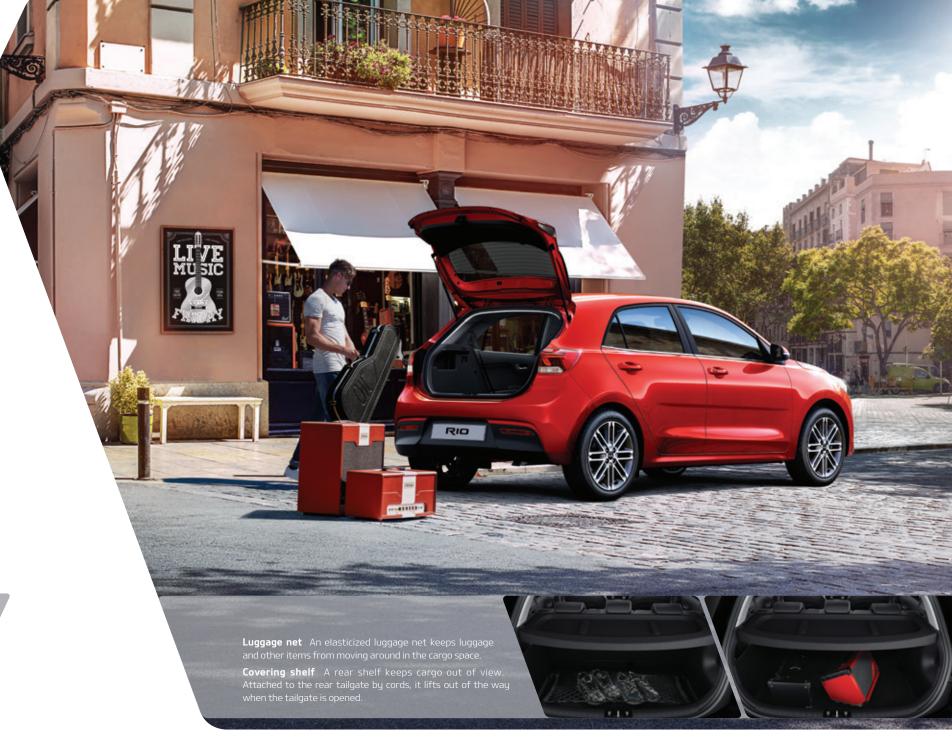

# All the room needed to live out your dreams

Whether it's just another day or the trip of a lifetime, the new Rio makes the good life that much more within reach. Get familiar with its clever approaches to stowing cargo and putting people at ease.

**60:40 split-folding rear seats** The rear seats split 60:40 and fold flat, giving you utmost flexibility in managing cargo and passenger space.