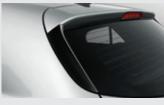

#### Rear spoiler garnish

A rear spoiler improves the air vortex around C-pillar for enhanced aerodynamics and downforce on the rear tires.