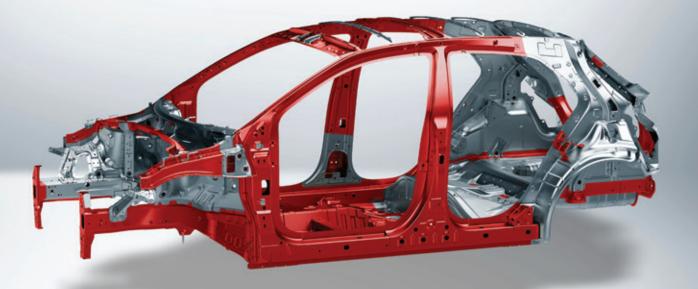

### **51**% AHSS application

The new Rio uses more than 51% Advanced High Strength Steel (AHSS), which is a more than 54% increase from the previous model. This equates to phenomenal body rigidity that enhances cabin protection as well as dynamic performance.

## **8** zones with hot-stamped components

The new Rio features hot-stamping of components in 8 core stress areas. The strengthened body structure helps provide improved crash protection.

## 97<sub>m</sub> of structural adhesive

With almost three times the structural adhesive applied compared to the previous generation, the new Rio is more rigid yet lighter, and features improved noise, vibration and harshness management.