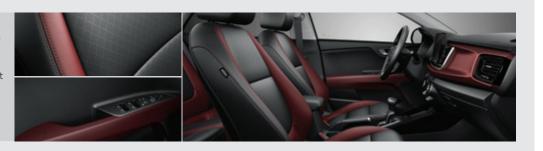

#### Red Package Interior

Red can excite. A tasteful dark red livens up the dash, the door armrests and the seat edges, complementing the dominant black and gray tones with a hint of exotic sports car style.