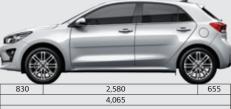

stered in a combination of soft tricot and honeycomb-pattern, embossed tricot. The seats, door armrests and dash panel are an attractive medium gray that contrasts nicely with the rich black tones.

#### LX standard grade Gray cloth

The interior is upholstered in a combination of soft tricot and woven cloth with a subtle triangular pattern. The seats, door armrests and dash panel are an attractive medium gray that contrasts nicely with the rich black tones.



#### Red Package Interior

Red can excite. A tasteful dark red livens up the dash, the door armrests and the seat edges, complementing the dominant black and gray tones with a hint of exotic sports car style.



#### Exterior colors and wheels

#### Exterior Colors



#### **Dimensions** (mm) \_ \*17-inch wheel based

5-door model



4-door model











#### Wheels





with Cover









14-inch Steel Wheel 15-inch Steel Wheel 15-inch Alloy Wheel 15-inch Alloy Wheel 17-inch Alloy Wheel

\* All information contained herein was based upon the latest available information at the time of printing. Descriptions are believed to be correct, may need to update or make changes to the vehicle features and other warranties, either expressed or implied, for any Kia products. Contact your local Kia dealer for the most current information.

© 2020 Kia Motors Corporation. Reproduction of the contents of this material without the permission of Kia Motors Corporation is prohibited.





Whether you love getting out into the great outdoors, or simply enjoy living in a more sustainable balance with the ecosystem, you have found a