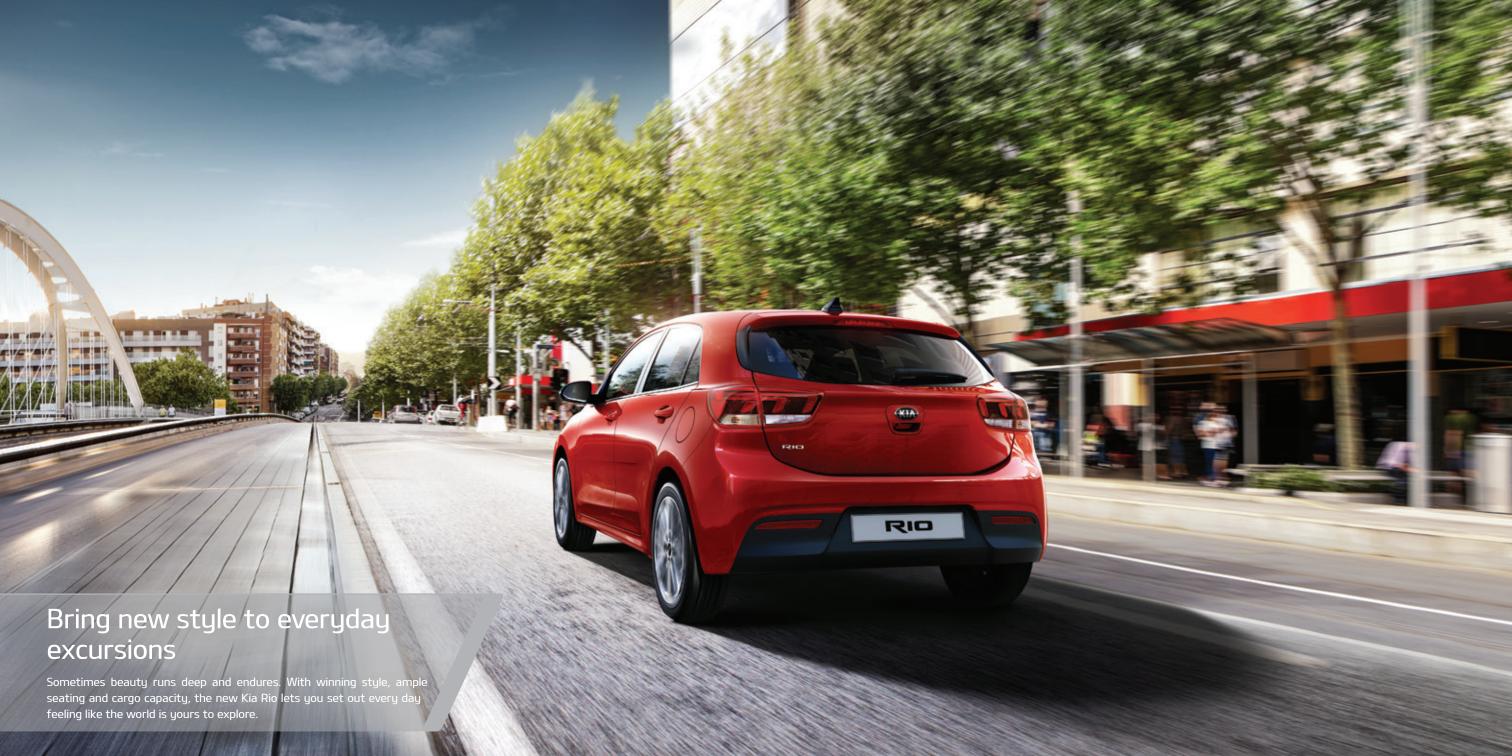

# HHHHHH Slip through the air. Dart through traffic The sinuous lines of the new Rio harmonize with the wind, enhancing the fuel economy. Its nimble handling makes it the ideal vehicle for the quick turns and unexpected detours that are part of modern urban life.