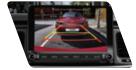

**Rear View Monitor (RVM)** Rear View Monitor with Parking Guidance gives you a live view of what's behind you. Lines superimposed on the image help you know how much space you have.