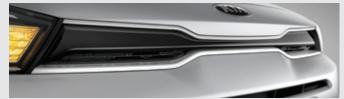

#### Radiator grille

A sporty new grille design employs a smooth black insert that visually connects the light assemblies. Most of the airflow for cooling the engine now enters through the lower intake.