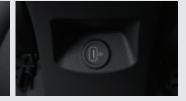

Bi-function headlamps

High and low beams are integrated into the same lighting element, which is tastefully mounted within the clear protective housing.

Electric folding mirrors

The outside mirrors can be folded and unfolded conveniently with the push of a button.