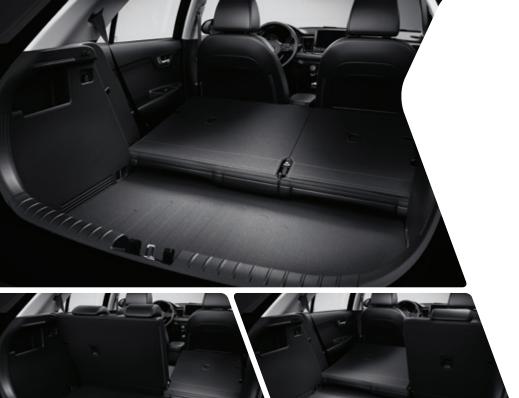

# Relax all the way there... and back Up to five people can ride in comfort with plenty of room to stretch thanks to a longer wheelbase. Automatic air conditioning adds to the experience.

**Full-folding 2nd row seats** Rear seats fold fully flat, so when you need to, you can accommodate long or bulky items in the extended cargo space.

**60:40 split-folding rear seats** The rear seats split 60:40 and fold flat, giving you utmost flexibility in managing cargo and passenger space.

# All the room needed to live out your dreams

Whether it's just another day or the trip of a lifetime, the new Rio makes the good life that much more within reach. Get familiar with its clever approaches to stowing cargo and putting people at ease.