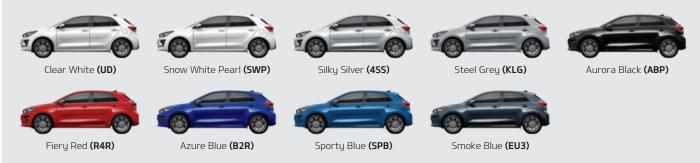

ontrasts nicely with the rich black tones.



The interior is upholstered in a combination of soft tricot and honeycomb-pattern, embossed tricot. The seats, door armrests and dash panel are an attractive medium gray that contrasts nicely with the rich black tones.

#### LX standard grade Gray cloth

The interior is upholstered in a combination of soft tricot and woven cloth with a subtle triangular pattern. The seats, door armrests and dash panel are an attractive medium gray that contrasts nicely with the rich black tones.



#### Red Package Interior

Red can excite. A tasteful dark red livens up the dash, the door armrests and the seat edges, complementing the dominant black and gray tones with a hint of exotic sports car style.



#### Exterior colors and wheels

#### Exterior Colors



#### **Dimensions** (mm) \_ \*17-inch wheel based

5-door model



4-door model











#### Wheels





with Cover









14-inch Steel Wheel 15-inch Steel Wheel 15-inch Alloy Wheel 15-inch Alloy Wheel 17-inch Alloy Wheel

\* All information contained herein was based upon the latest available information at the time of printing. Descriptions are believed to be correct, may need to update or make changes to the vehicle features and other warranties, either expressed or implied, for any Kia products. Contact your local Kia dealer for the most current information.

© 2020 Kia Motors Corporation. Reproduction of the contents of this material without the permission of Kia Motors Corporation is prohibited.





Whether you love getting out into the great outdoors, or simply enjoy living