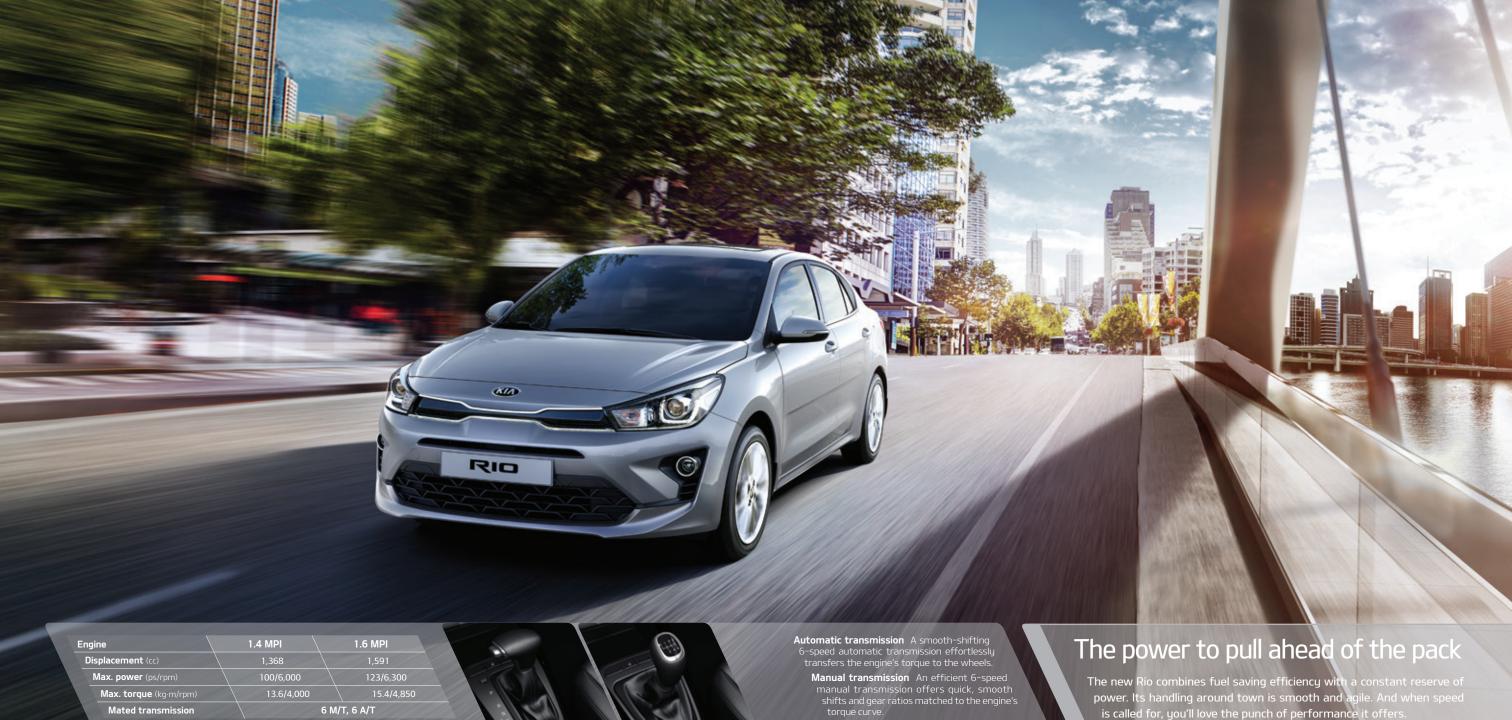

# HHHHHH Slip through the air. Dart through traffic The sinuous lines of the new Rio harmonize with the wind, enhancing the fuel economy. Its nimble handling makes it the ideal vehicle for the quick turns and unexpected detours that are part of modern urban life.