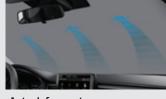

**Blind-Spot Collision Warning (BCW)** The system has rear corner radar sensors that monitor your blind spots and warns you of approaching cars with a flashing light on the side-view mirror.

DRIVE WiSE

**Rear Cross-Traffic Collision Warning (RCCW)** When reversing out of a parking space or driveway, the radar-based RCCW warns you to potential traffic crossing your path.

**Parking Distance Warning-Reverse (PDW-R)** When you back into a parking spot, how much room do you have left? As you reverse, audible beeps alert you to the distance to obstacles behind you.