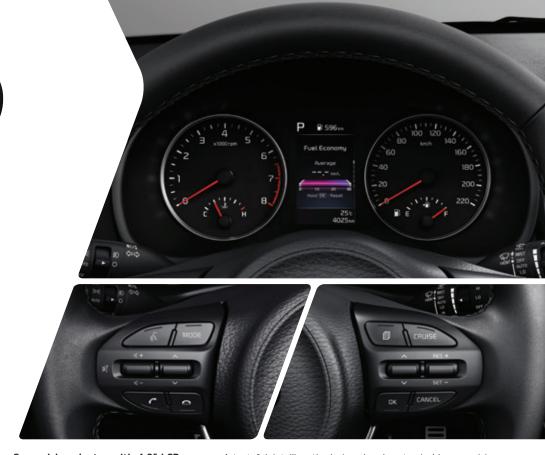

**Supervision cluster with 4.2" LCD screen** A tasteful, intelligently designed and customizable supervision cluster provides outside temperature and vehicle and trip data.

Steering wheel audio remote control Adjust audio settings using just your thumb for enhanced driving safety.

**Cruise control** The cruise control can be activated using steering wheel-mounted controls, making it easy to set your desired speed in a safe manner.