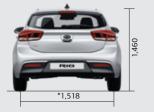

n of soft tricot and honeycomb-pattern, embossed tricot. The seats, door armrests and dash panel are an attractive medium gray that contrasts nicely with the rich black tones.

#### LX standard grade Gray cloth

The interior is upholstered in a combination of soft tricot and woven cloth with a subtle triangular pattern. The seats, door armrests and dash panel are an attractive medium gray that contrasts nicely with the rich black tones.



#### Red Package Interior

Red can excite. A tasteful dark red livens up the dash, the door armrests and the seat edges, complementing the dominant black and gray tones with a hint of exotic sports car style.



#### Exterior colors and wheels

#### Exterior Colors



#### **Dimensions** (mm) \_ \*17-inch wheel based

5-door model



4-door model











#### Wheels





with Cover









14-inch Steel Wheel 15-inch Steel Wheel 15-inch Alloy Wheel 15-inch Alloy Wheel 17-inch Alloy Wheel

\* All information contained herein was based upon the latest available information at the time of printing. Descriptions are believed to be correct, may need to update or make changes to the vehicle features and other warranties, either expressed or implied, for any Kia products. Contact your local Kia dealer for the most current information.

© 2020 Kia Motors Corporation. Reproduction of the contents of this material without the permission of Kia Motors Corporation is prohibited.





Whether you love getting out into the great outdoors, or simply enjoy living in a more sustainable balance with the ecosystem, you have found a soulmate in Kia Motor