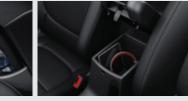

#### Front & rear door bottle holders

Drink bottles are easily on hand thanks to holders in both the front and rear door panels.

#### Center console armrest

While offering comfortable support when driving, the armrest is covered in soft material that is colorcoordinated with the interior trim.

#### Rear USB charging port

Rear passengers can charge their electronic devices via the USB port mounted at the back of the center console