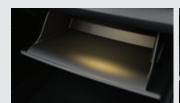

#### Illuminated glove box

Simply place small objects in the storage compartment under the dashboard. An interior light ensures easy retrieval of stored items.