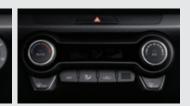

#### Manual climate control

mirror.

Simple soft-touch switches and dials let you adjust the temperature quickly with minimal distraction.

#### Auto defog system

The auto defogger detects mist on the windshield and automatically deploys the fans to clear the glass rapidly.

FATC lets you set a desired temperature for a comfortable ride in any weather condition.

Full Auto Temperature Control

(FATC)