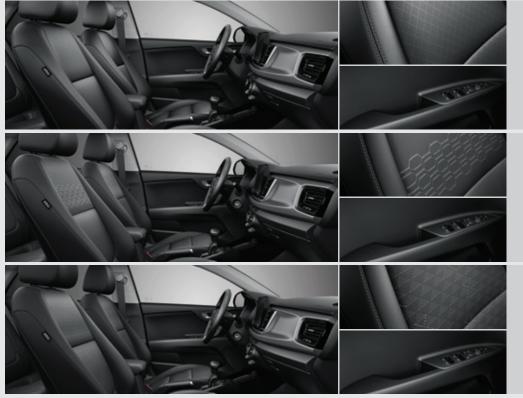

#### Black One-tone Interior

#### EX optional grade Saturn Black artificial leather

Soft, bolstered seats with half-perforated Saturn Black artificial leather trim offer long-lasting comfort. Matching trim on the doors and dash give the interior a welcoming ambience.

#### EX standard grade Black cloth

The interior is upholstered in a combination of soft tricot and honeycomb-pattern, embossed tricot. Matching tones on the doors and the dash provide a consistently appealing look.

#### LX standard grade Black cloth

The interior is upholstered in a combination of soft tricot and woven cloth with a subtle triangular pattern. Matching tones on the doors and the dash provide a consistently appealing look.