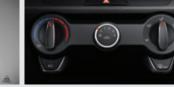

#### Manual climate control

mirror.

Simple soft-touch switches and dials let you adjust the temperature quickly with minimal distraction.

#### Auto defog system

The auto defogger detects mist on the windshield and automatically deploys the fans to clear the glass rapidly.

FATC lets you set a desired temperature for a comfortable ride in any weather condition.

Full Auto Temperature Control

(FATC)