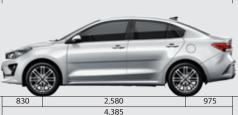

ination of soft tricot and honeycomb-pattern, embossed tricot. The seats, door armrests and dash panel are an attractive medium gray that contrasts nicely with the rich black tones.

#### LX standard grade Gray cloth

The interior is upholstered in a combination of soft tricot and woven cloth with a subtle triangular pattern. The seats, door armrests and dash panel are an attractive medium gray that contrasts nicely with the rich black tones.



#### Red Package Interior

Red can excite. A tasteful dark red livens up the dash, the door armrests and the seat edges, complementing the dominant black and gray tones with a hint of exotic sports car style.



#### Exterior colors and wheels

#### Exterior Colors



#### **Dimensions** (mm) \_ \*17-inch wheel based

5-door model



4-door model











#### Wheels





with Cover









14-inch Steel Wheel 15-inch Steel Wheel 15-inch Alloy Wheel 15-inch Alloy Wheel 17-inch Alloy Wheel

\* All information contained herein was based upon the latest available information at the time of printing. Descriptions are believed to be correct, may need to update or make changes to the vehicle features and other warranties, either expressed or implied, for any Kia products. Contact your local Kia dealer for the most current information.

© 2020 Kia Motors Corporation. Reproduction of the contents of this material without the permission of Kia Motors Corporation is prohibited.





Whether you love getting out into the great outdoors, or simply enjoy living in a more sustainable balance with the ecosystem, you have found a soulmate in Kia