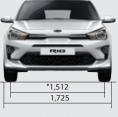

ation of soft tricot and honeycomb-pattern, embossed tricot. The seats, door armrests and dash panel are an attractive medium gray that contrasts nicely with the rich black tones.

#### LX standard grade Gray cloth

The interior is upholstered in a combination of soft tricot and woven cloth with a subtle triangular pattern. The seats, door armrests and dash panel are an attractive medium gray that contrasts nicely with the rich black tones.



#### Red Package Interior

Red can excite. A tasteful dark red livens up the dash, the door armrests and the seat edges, complementing the dominant black and gray tones with a hint of exotic sports car style.



#### Exterior colors and wheels

#### Exterior Colors



#### **Dimensions** (mm) \_ \*17-inch wheel based

5-door model



4-door model











#### Wheels





with Cover









14-inch Steel Wheel 15-inch Steel Wheel 15-inch Alloy Wheel 15-inch Alloy Wheel 17-inch Alloy Wheel

\* All information contained herein was based upon the latest available information at the time of printing. Descriptions are believed to be correct, may need to update or make changes to the vehicle features and other warranties, either expressed or implied, for any Kia products. Contact your local Kia dealer for the most current information.

© 2020 Kia Motors Corporation. Reproduction of the contents of this material without the permission of Kia Motors Corporation is prohibited.





Whether you love getting out into the great outdoors, or simply enjoy living in a more sustainable balance with the ecosystem, you have found a soulmate in Kia M