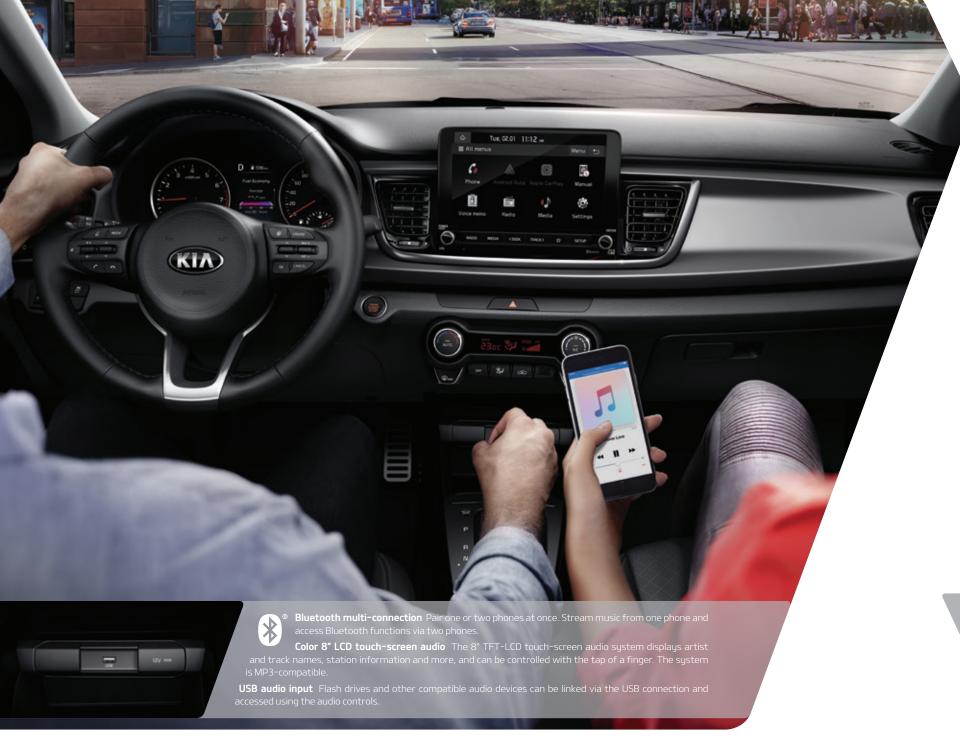

**Supervision cluster with 4.2" LCD screen** A tasteful, intelligently designed and customizable supervision cluster provides outside temperature and vehicle and trip data.

Steering wheel audio remote control Adjust audio settings using just your thumb for enhanced driving safety.

**Cruise control** The cruise control can be activated using steering wheel-mounted controls, making it easy to set your desired speed in a safe manner.