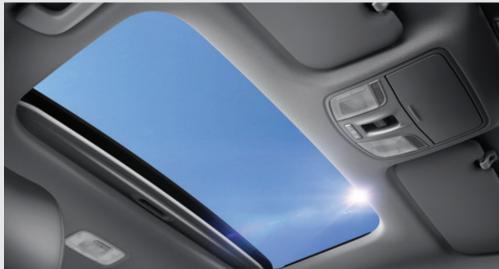

#### The details that make the difference

Your car should deliver everything you expect from a drive. Choose the options and accessories that will make it yours and yours alone.

Sunroof

An available power sunroof adds an open-air feeling to the already roomy cabin of the new Rio.