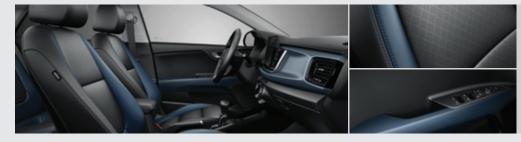

#### Navy Package Interior

Navy can be soothing.
An alluring deep blue graces the dash, the door armrests and the seat edges, offsetting the dominant black and gray tones of the interior with a touch of intrigue.