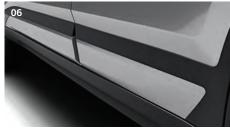

#### [06] Side door molding

Incandescent bulb-type rear lamps offer a warm Sculpted side molding helps to protect the doors from glow. They illuminate quickly, communicating your bumps when they are opened. The molding also adds a strong visual accent, giving the Seltos an aggressive, muscular appearance.