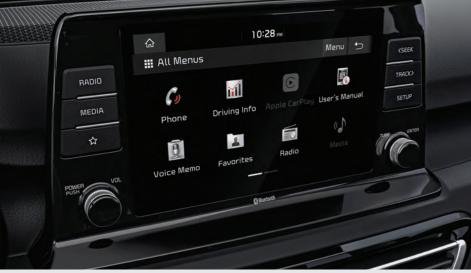

#### \_8-inch display audio

View and select audio functions on the 8-inch center display. Choose audio sources, tune in to radio stations, and adjust audio quality to taste by using convenient controls mounted on the steering wheel.