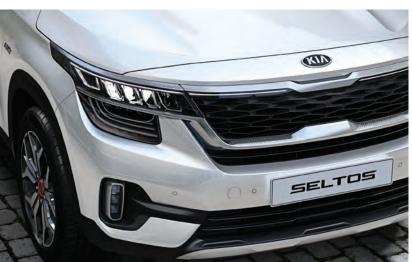

Energy-efficient LED headlamps combine the

benefits of longevity and immediate, consistent

position and intended direction, as well as your

intention to slow down, stop, or reverse.

illumination for a clearer view of the road at night.

[01] LED headlamps

[05] Bulb rear lamps

To complement the glowing beams of traditional bulbtype headlamps, energy-efficient LED daytime running lamps (DRLs) offer quick illumination and a consistently bright beam, along with remarkable durability.

#### [03] Bulb headlamps

Traditional bulb-type headlamps offer a warm glow and cast a focused beam. The round beam pattern gives the Seltos a familiar and classic appearance on the road at night.