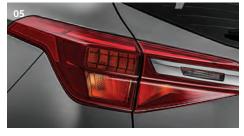

[01] LED headlamps

[05] Bulb rear lamps

To complement the glowing beams of traditional bulbtype headlamps, energy-efficient LED daytime running lamps (DRLs) offer quick illumination and a consistently bright beam, along with remarkable durability.

#### [06] Side door molding

Incandescent bulb-type rear lamps offer a warm Sculpted side molding helps to protect the doors from glow. They illuminate quickly, communicating your bumps when they are opened. The molding also adds a strong visual accent, giving the Seltos an aggressive, muscular appearance.