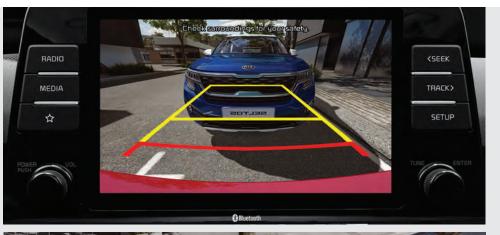

#### \_Rear View Monitor (RVM)

Rear View Monitor with Parking Guidance gives you a live view of what's behind you. Lines superimposed on the image help you know how much space you have.