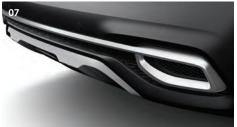

#### [07] Rear chrome garnish

Dramatically shaped chrome garnish adds a classic performance-car touch that gives the sculpted rear bumper an appealing symmetry.