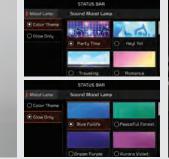

#### \_Sound mood lighting system

Door surfaces glow with soothing colors that change at regular intervals, or pulsate in sync with your music.