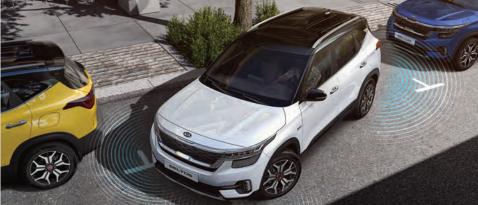

# TECHNOLOGY THAT MAKES US ALL LOOK GOOD

Sometimes the smartest solution is the simplest one. The Seltos offers a range of Kia DRIVE WiSE technologies to help make driving safer and less stressful. They come into play when you're changing lanes on the motorway, maneuvering into a tight parking space, or backing out into the street. The technology in the Seltos is dedicated to keeping you focused and well informed, while it can even step in to help keep you out of danger.

DRIVE WiSE is Kia's sub-brand encompassing the latest Advanced Driver Assistance System (ADAS) technologies that ensure the ultimate in occupant and pedestrian safety while never sacrificing the pleasure of driving. DRIVE WiSE helps to eliminate the tediousness and fatigue from even the most stressful daily commutes.

### \_Parking Distance Warning (PDW)

To help you park safely and confidently, PDW employs ultrasonic sensors mounted on the bumpers and uses audible alerts, and visual warnings on the supervison cluster, to warn you of any vehicles or obstacles ahead of you or behind you that may be getting too close.