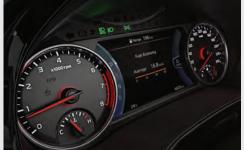

#### \_ 7-inch TFT LCD supervision cluster

The supervision cluster helps you stay focused and informed, with data like remaining distance to empty and fuel consumption, navigation cues, and outside temperature.

#### [09] 3.5-inch mono OLED LCD cluster

The 3.5-inch supervision cluster display between the gauges keeps important information like fuel consumption and driving range easily accessible with just a guick glance.