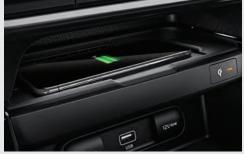

#### \_Smartphone wireless charger

Charge a compatible mobile phone wirelessly on the pad in front of the gear selector.