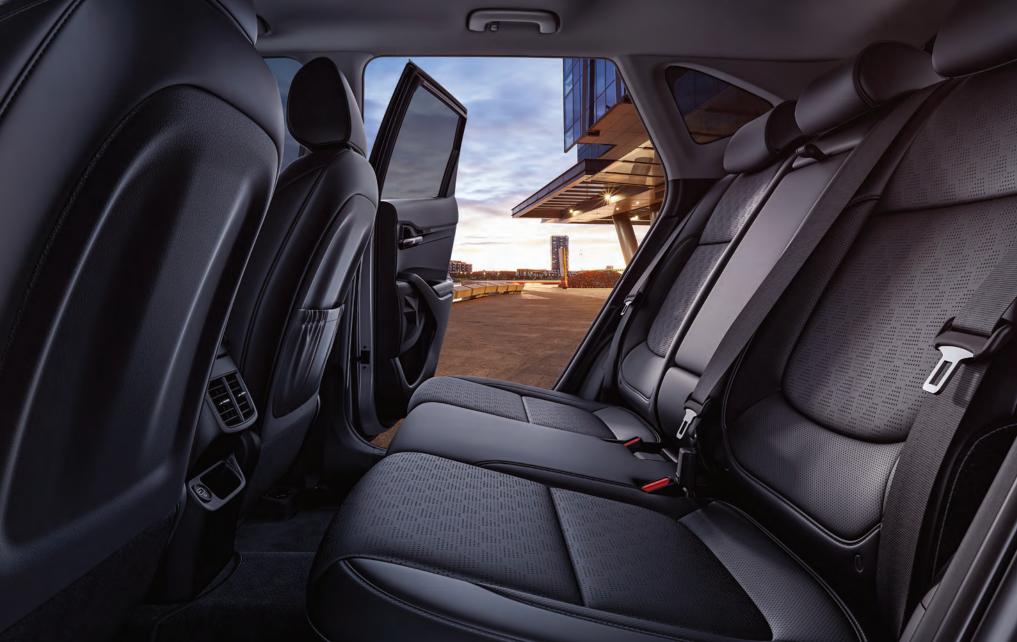

#### \_60:40 split-folding rear seats

The rear seatbacks split 60:40 and fold flat to accommodate a variety of passenger and cargo combinations. When the seatbacks are folded flat, large, bulky items can be transported without obstructing the view out the rear glass.

Kia Motors Corporation www.kia.com

1909-MS-KM/GE-LHD

FACE YOUR
NEXT ADVENTURE WITH
RELAXED REFINEMENT

The spacious and welcoming interior combines a simple, intelligent driver interface with firm yet comfortable seating and tasteful appointments for everyone inside. A well-balanced suspension delivers a smooth ride. An available sunroof adds to the cabin's open feeling. The decor is sophisticated, but it can also be livened up with a variety of bold color treatments.