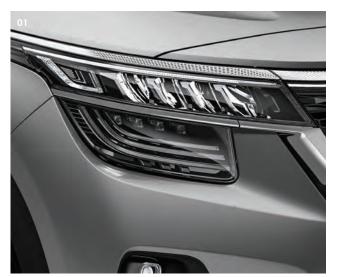

Energy-efficient LED headlamps combine the

benefits of longevity and immediate, consistent

position and intended direction, as well as your

intention to slow down, stop, or reverse.

illumination for a clearer view of the road at night.

[01] LED headlamps

[05] Bulb rear lamps

To complement the glowing beams of traditional bulbtype headlamps, energy-efficient LED daytime running lamps (DRLs) offer quick illumination and a consistently bright beam, along with remarkable durability.