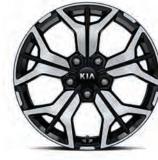

# Wheels

Personalize your Seltos with striking wheel designs and colored wheel caps that complement the aerodynamic exterior.

16-inch 205/60R16 Steel wheel

17-inch 215/55R17 Alloy wheel

18-inch 235/45R18 Alloy wheel