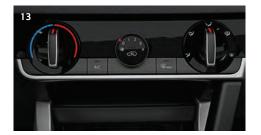

#### [13] Manual air conditioning

The manual air conditioning switches are easy to figure out and operate, allowing you to adjust the temperature and airflow guickly with minimal distraction so that you can concentrate on driving.