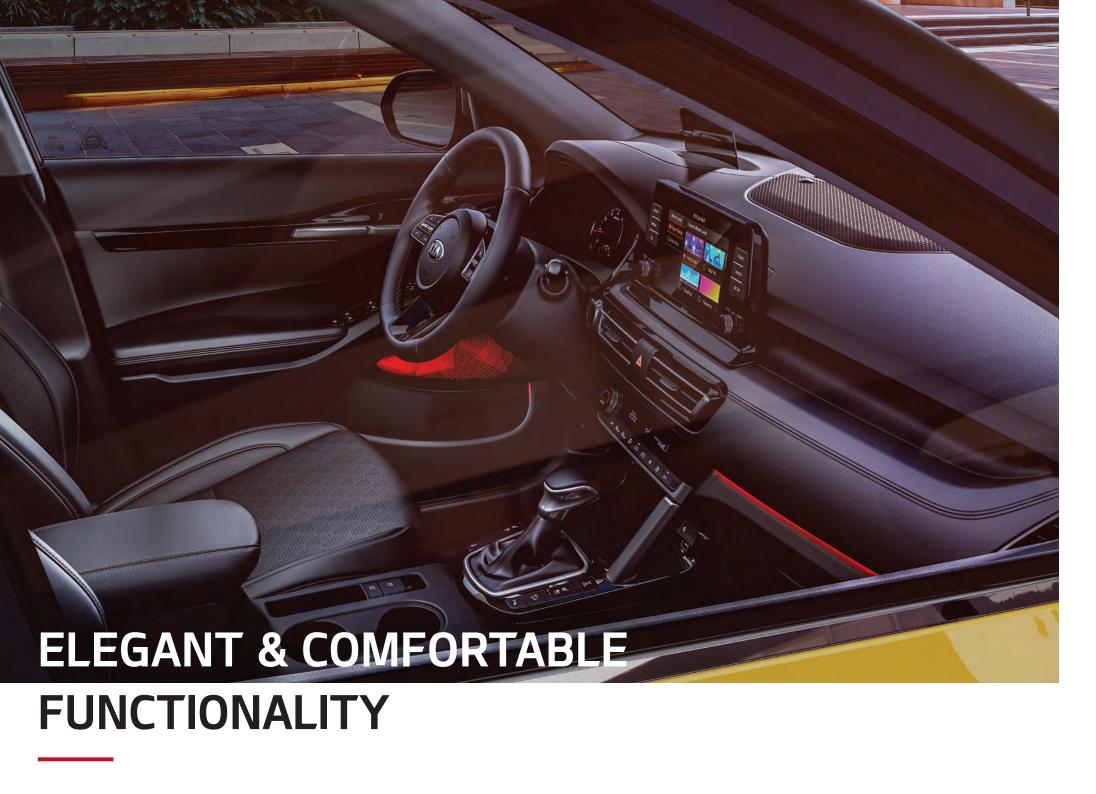

# THE WORLD LOOKS BETTER FROM THE INSIDE

To minimize driver eye movement, displays are positioned at only slight angles from one another, and from the road ahead. But it's not just about the driver. This interior is designed to entertain everyone inside in true comfort.

#### \_8-inch display audio

View and select audio functions on the 8-inch center display. Choose audio sources, tune in to radio stations, and adjust audio quality to taste by using convenient controls mounted on the steering wheel.