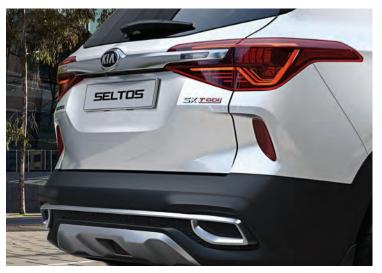

#### [07] Rear chrome garnish

Dramatically shaped chrome garnish adds a classic performance-car touch that gives the sculpted rear bumper an appealing symmetry.