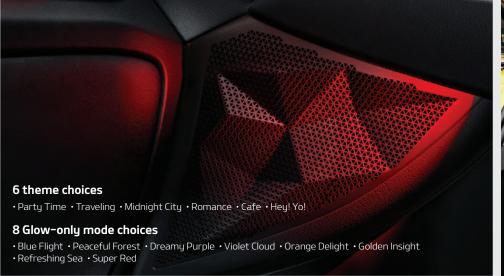

#### \_Sound mood lighting system

Door surfaces glow with soothing colors that change at regular intervals, or pulsate in sync with your music.