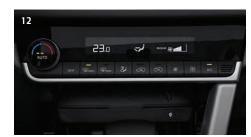

#### mounted on the steering wheel. [12] Full auto temperature control

[08] 3.8-inch compact audio

The full auto temperature control system lets the driver and front passenger select their desired temperature and fan speed, and then maintains these settings.

#### [13] Manual air conditioning

The manual air conditioning switches are easy to figure out and operate, allowing you to adjust the temperature and airflow guickly with minimal distraction so that you can concentrate on driving.