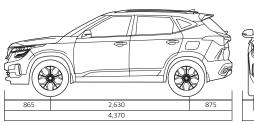

# **Dimensions** (mm)

| Overall length           | 4,37        |
|--------------------------|-------------|
| Overall width            | 1,80        |
| Overall height           | 1,61        |
| Wheelbase                | 2,63        |
| Wheel tread (front/rear) | 1,560*/1,57 |

| Overhang (front/rear)      | 865/875     |
|----------------------------|-------------|
| Leg room (front/rear)      | 1,051/965   |
| Head room (front/rear)     | 1,017/975   |
| Shoulder room (front/rear) | 1,409/1,395 |
| Min. ground clearance      | 183*        |
|                            |             |