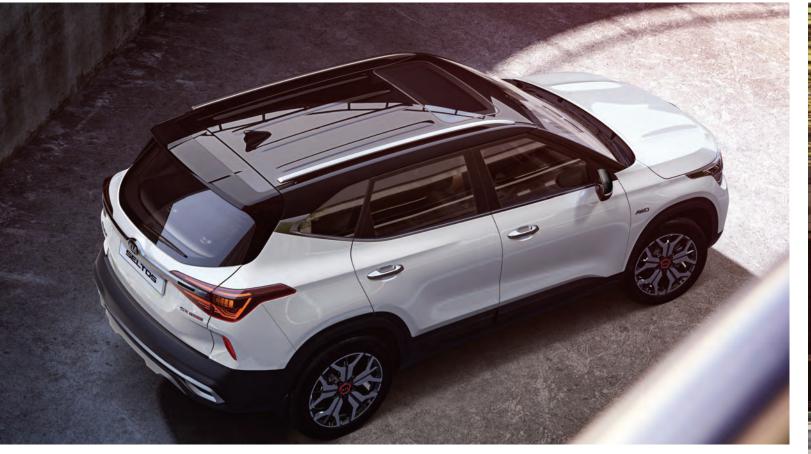

#### \_752-liter luggage capacity

The luggage board of the roomy cargo space can be set higher to conceal items, or lower to offer more cargo volume. A low-cut opening makes loading easy. The rear seat backs split 60/40 and fold forward, expanding the cargo area into the cabin.

#### [04] LED rear lamps

with fresh, cooling breezes while giving occupants a view of the open sky.

A sturdy single-panel sunroof tilts and slides out of the way with one simple touch, filling the spacious interior

# Wheels

Personalize your Seltos with striking wheel designs and colored wheel caps that complement the aerodynamic exterior.

16-inch 205/60R16 Steel wheel

17-inch 215/55R17 Alloy wheel

18-inch 235/45R18 Alloy wheel