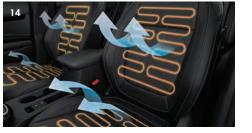

#### [14] Air-ventilated front seats & seat warmers

Stay cool on hot days with subtle airflow-enabling perforations in both the cushion and seatback of the front seats. On cold days, the ventilation system helps distribute heat.