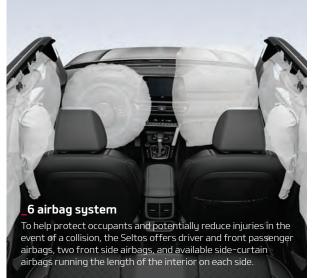

The Seltos has its priorities straight. Its technology gets you to your destination more vigorously and efficiently. It is also devoted to getting you there safely. Engines are custom-paired with automatic or manual transmissions for a responsive and precise drive, while its passive safety systems prioritize occupant protection.