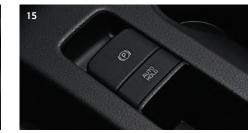

#### [15] Electronic parking brake (EPB)

Apply the parking brake simply by pulling a button and without worrying about whether it's properly engaged or not.