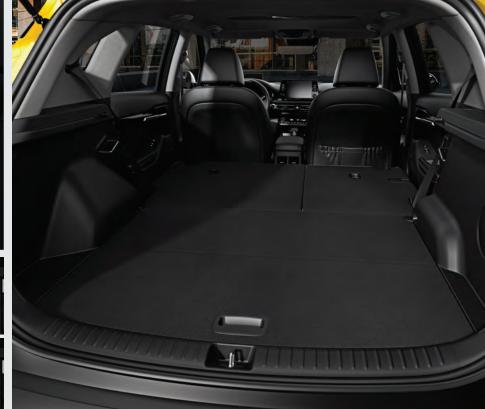

#### \_60:40 split-folding rear seats

The rear seatbacks split 60:40 and fold flat to accommodate a variety of passenger and cargo combinations. When the seatbacks are folded flat, large, bulky items can be transported without obstructing the view out the rear glass.

#### \_752-liter luggage capacity

The luggage board of the roomy cargo space can be set higher to conceal items, or lower to offer more cargo volume. A low-cut opening makes loading easy. The rear seat backs split 60/40 and fold forward, expanding the cargo area into the cabin.