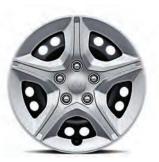

# Wheels

Personalize your Seltos with striking wheel designs and colored wheel caps that complement the aerodynamic exterior.

16-inch 205/60R16 Steel wheel

17-inch 215/55R17 Alloy wheel

18-inch 235/45R18 Alloy wheel