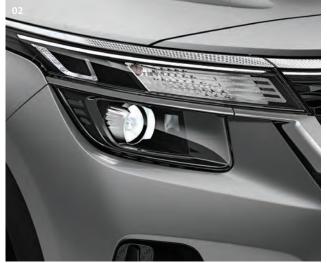

Energy-efficient LED headlamps combine the

benefits of longevity and immediate, consistent

position and intended direction, as well as your

intention to slow down, stop, or reverse.

illumination for a clearer view of the road at night.

#### [02] Bulb headlamps with LED DRLs

Energy-efficient LEDs in the rear lighting clusters offer immediate illumination and consistent brightness, as well as phenomenal longevity.