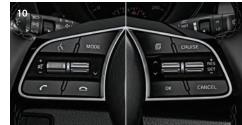

#### [10] Steering wheel auto remote control

Remote controls let you select radio stations and adjust volume without removing your hands from the steering wheel to let you remain focused on the road ahead.