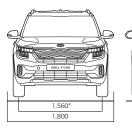

# **Dimensions** (mm)

| Overall length           | 4,37        |
|--------------------------|-------------|
| Overall width            | 1,80        |
| Overall height           | 1,61        |
| Wheelbase                | 2,63        |
| Wheel tread (front/rear) | 1,560*/1,57 |