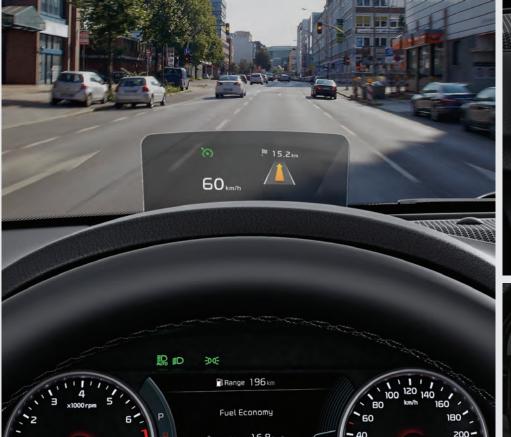

#### \_Head-up display

The head-up display projects an image equivalent to an 8" screen onto the windshield, letting you monitor speed, remaining distance to empty, cruise control, and DRIVE WiSE technology data, without looking away from the road.

#### \_ 7-inch TFT LCD supervision cluster

The supervision cluster helps you stay focused and informed, with data like remaining distance to empty and fuel consumption, navigation cues, and outside temperature.