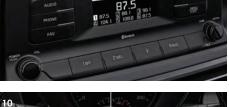

#### \_8-inch display audio

View and select audio functions on the 8-inch center display. Choose audio sources, tune in to radio stations, and adjust audio quality to taste by using convenient controls mounted on the steering wheel.

The compact 3.8-inch audio display lets you select

audio sources, tune in stations, and adjust audio

quality to taste, all from convenient controls