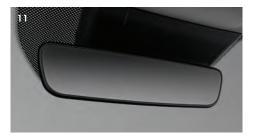

#### [11] Electro-chromic mirror

In low lighting conditions, the rearview mirror automatically dims the glare from the headlights of vehicles behind you. Shift into reverse and it automatically switches to the brightest setting.