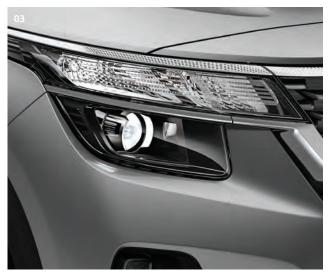

#### [03] Bulb headlamps

Traditional bulb-type headlamps offer a warm glow and cast a focused beam. The round beam pattern gives the Seltos a familiar and classic appearance on the road at night.