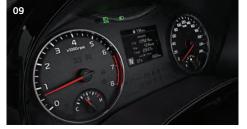

#### [09] 3.5-inch mono OLED LCD cluster

The 3.5-inch supervision cluster display between the gauges keeps important information like fuel consumption and driving range easily accessible with just a guick glance.