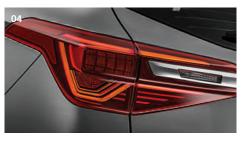

#### [04] LED rear lamps

with fresh, cooling breezes while giving occupants a view of the open sky.

A sturdy single-panel sunroof tilts and slides out of the way with one simple touch, filling the spacious interior