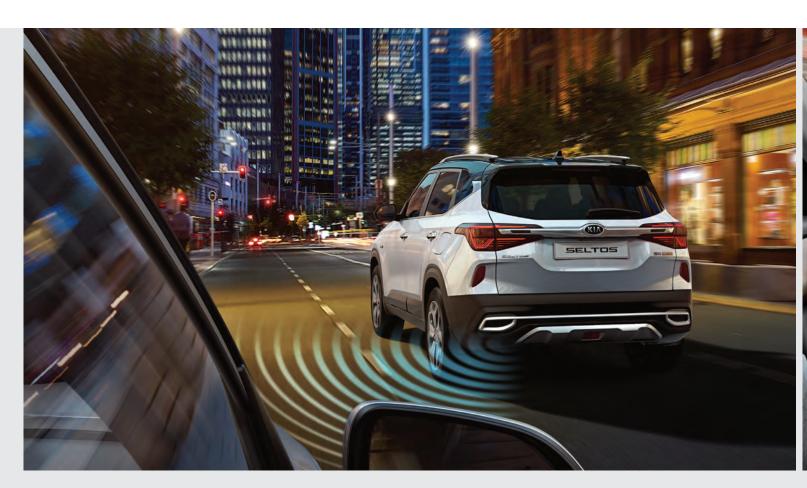

# TECHNOLOGY THAT MAKES US ALL LOOK GOOD

Sometimes the smartest solution is the simplest one. The Seltos offers a range of Kia DRIVE WiSE technologies to help make driving safer and less stressful. They come into play when you're changing lanes on the motorway, maneuvering into a tight parking space, or backing out into the street. The technology in the Seltos is dedicated to keeping you focused and well informed, while it can even step in to help keep you out of danger.

DRIVE WiSE is Kia's sub-brand encompassing the latest Advanced Driver Assistance System (ADAS) technologies that ensure the ultimate in occupant and pedestrian safety while never sacrificing the pleasure of driving. DRIVE WiSE helps to eliminate the tediousness and fatigue from even the most stressful daily commutes.

#### \_Blind-Spot Collision Warning (BCW)

When the turn signal is switched on, BCW provides a live feed of your vehicle's blind spots on the supervision cluster and gives visual alerts if another vehicle is detected.

### \_Parking Distance Warning (PDW)

To help you park safely and confidently, PDW employs ultrasonic sensors mounted on the bumpers and uses audible alerts, and visual warnings on the supervison cluster, to warn you of any vehicles or obstacles ahead of you or behind you that may be getting too close.