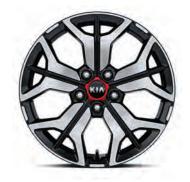

# Wheels

Personalize your Seltos with striking wheel designs and colored wheel caps that complement the aerodynamic exterior.

16-inch 205/60R16 Steel wheel

17-inch 215/55R17 Alloy wheel

18-inch 235/45R18 Alloy wheel