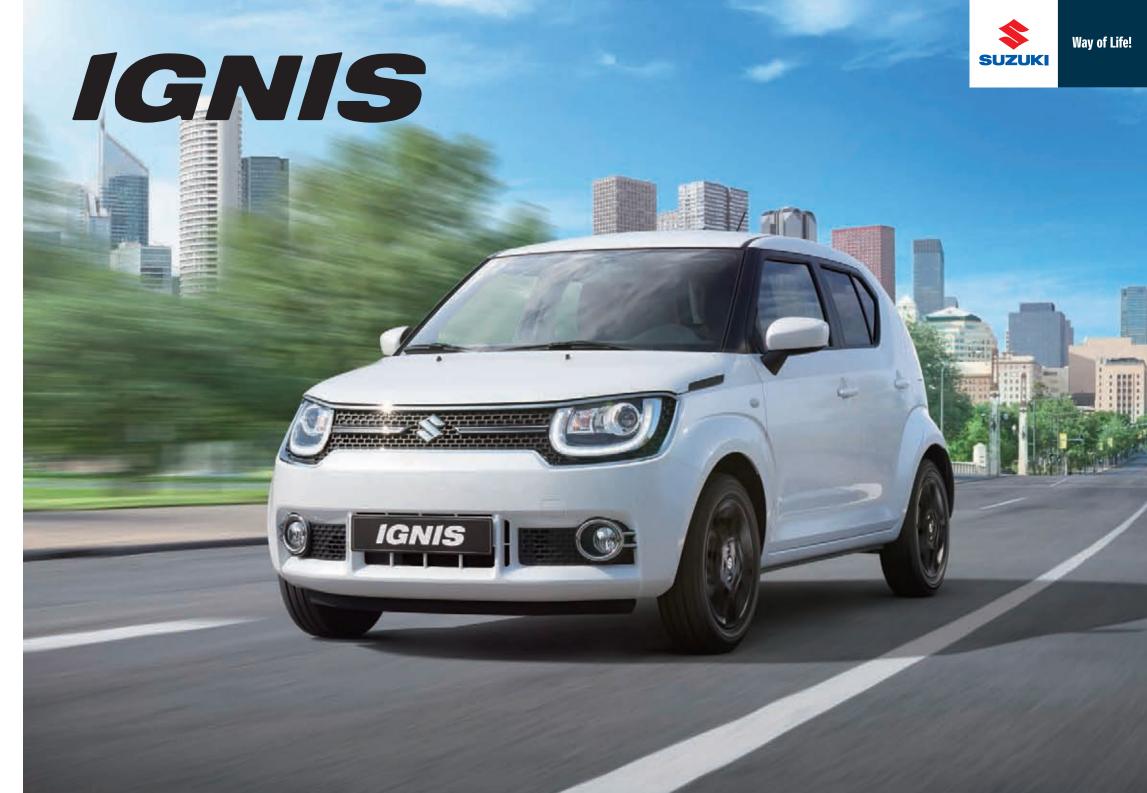

# Ignite Your Senses

The Ignis is a crossover that combines a simple, stylish exterior with versatile functionality.

The lines of its compact, easy to drive body characterises its personality to increase its presence.

The Ignis stirs your senses, hinting the start of something special.