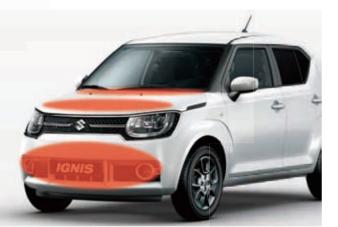

## Body that mitigates pedestrian injury

A shock-absorbing structure is incorporated into the hood, front wiper area, front bumper, and cowl top to mitigate harm to pedestrians in the event of a collision.