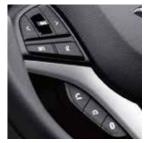

# The information you want, always visible

The meter panel displays basic information like outside temperature, time of day, mileage, and cruising distance. The information displayed can be changed using switches adjacent to the meter panel or on the steering wheel.

### Eves on the road

Linking your smartphone or audio device enables hands-free calls, volume control, and other convenient features, eliminating the need to remove your hands from the steering wheel.

## Comfortability for road trips

Use of the cruise control function enables the vehicle to automatically maintain a set speed without the need to operate the accelerator pedal. This reduces driver fatigue when driving at high speeds or over long distances and also improves fuel efficiency by eliminating unnecessary acceleration and braking.