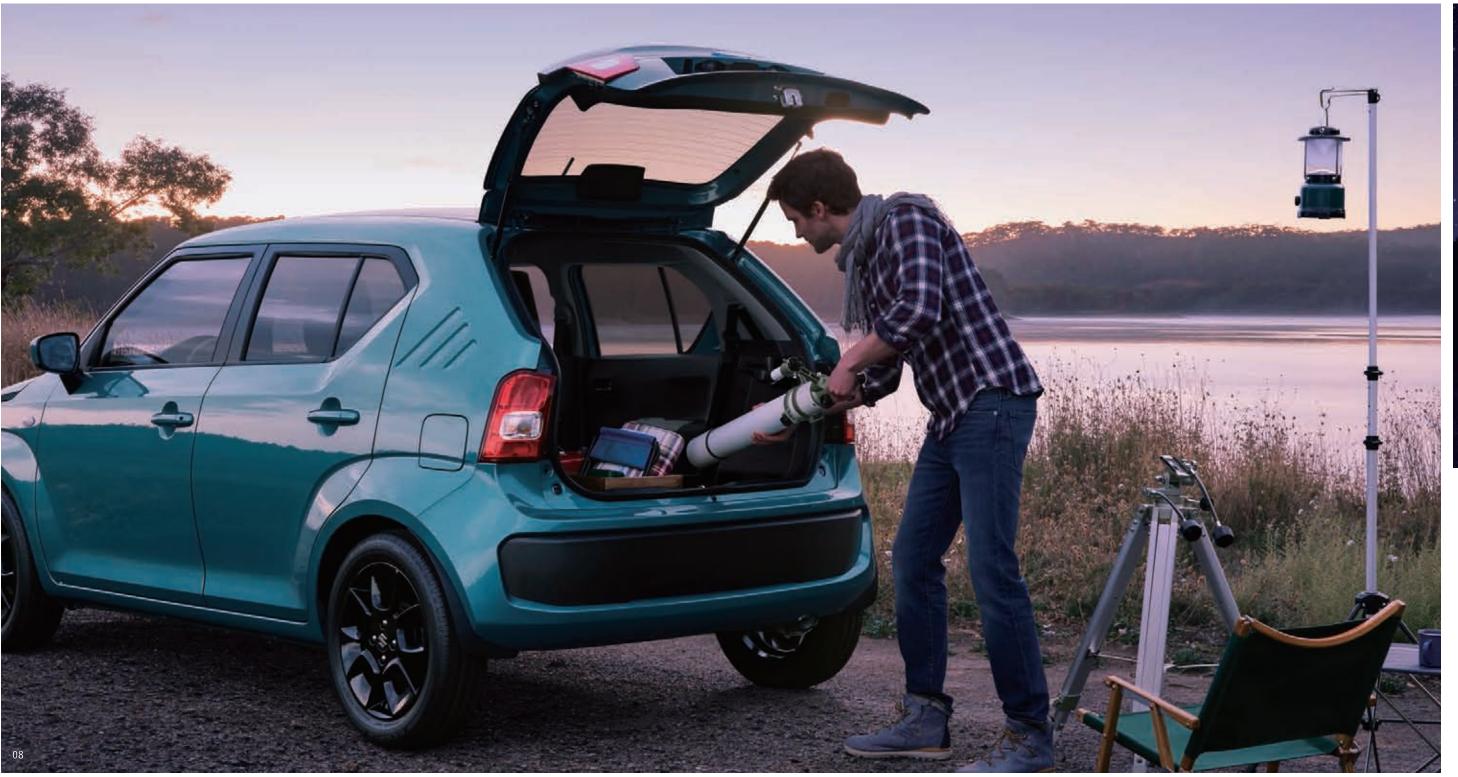

# Ignite Your Simplicity

Alone on a quiet lakeshore, you await the arrival of a comet from afar.

With the spacious luggage compartment, you can relax and enjoy
preparing for the night. The Ignis lets you make the most of your
precious and satisfying personal moments.

## Luggage space with adjustable capacity to fit your luggage

Despite its compact body, the Ignis boasts luggage space volume measuring 501L.\* The 60:40 split rear seats can be folded down from the luggage side as well, making it possible to arrange the space for various kinds of luggage. \*When rear seat is folded down. Measured using the German Association of the Automotive Industry (VDA) method.