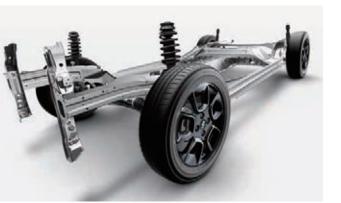

# Newly-developed suspension

The suspension is newly designed to reduce its weight as well as increase its mounting rigidity. In addition to smoothly absorbing shocks from the road surface, it also contributes to a light, stable steering feel directly responsive to the driver's handling.

# A new-generation platform that contributes to fuel efficiency and comfortability

The quality of the ride is determined by the automobile's framework. The smooth, continuous shape of the Ignis chassis secures high rigidity while dramatically reducing reinforcing members and weight. Adopting this new-generation platform contributes to outstanding fuel efficiency and a dramatically improved sense of stability and solidity that belies the vehicle's compact body. Minimising the size of the engine compartment space also secures room for a comfortable interior.