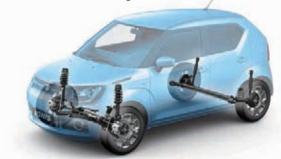

# Newly-developed suspension

The suspension is newly designed to reduce its weight as well as increase its mounting rigidity. In addition to smoothly absorbing shocks from the road surface, it also contributes to a light, stable steering feel directly responsive to the driver's handling.

# A new-generation platform that contributes to fuel efficiency and comfortability

The quality of the ride is determined by the automobile's framework. The smooth, continuous shape of the Ignis chassis secures high rigidity while dramatically reducing reinforcing members and weight. Adopting this new-generation platform contributes to outstanding fuel efficiency and a dramatically improved sense of stability and solidity that belies the vehicle's compact body. Minimising the size of the engine compartment space also secures room for a comfortable interior.

# Outstanding manoeuvrability and high traveling performance

With a minimum turning radius of 4.7m, the Ignis is easy to manoeuvre and drive on narrow roads and car parks. Large-diameter tyres and high ground clearance also provide peace of mind when driving over uneven or bumpy roads.