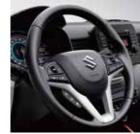

# A solid, linear steering feel

The sporty, high-quality steering wheel has a silver finish; a leather finish is also available for an even more luxurious interior.