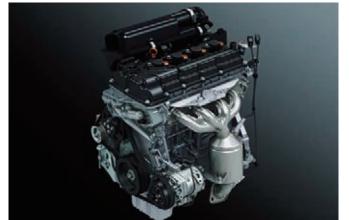

# Aiming for maximum performance with low fuel consumption

In order to provide the optimal engine for the Ignis, numerous improvements were made to achieve high levels of fuel efficience and power performance. The improved K12N engine leads to smooth running both in everyday use and on long drives.

| ncy<br>2M | Engine model             | K12M      |
|-----------|--------------------------|-----------|
|           | Displacement (cc)        | 1,197     |
|           | Compression ratio        | 11.0      |
|           | Maximum output (kW/rpm)  | 61/6,000  |
|           | Maximum torque (N·m/rpm) | 113/4,200 |