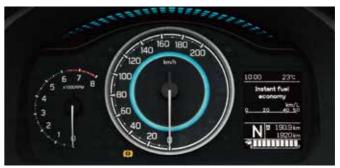

# The information you want, always visible

The meter panel displays basic information like outside temperature, time of day, mileage, and cruising distance. The information displayed can be changed using switches adjacent to the meter panel or on the steering wheel.