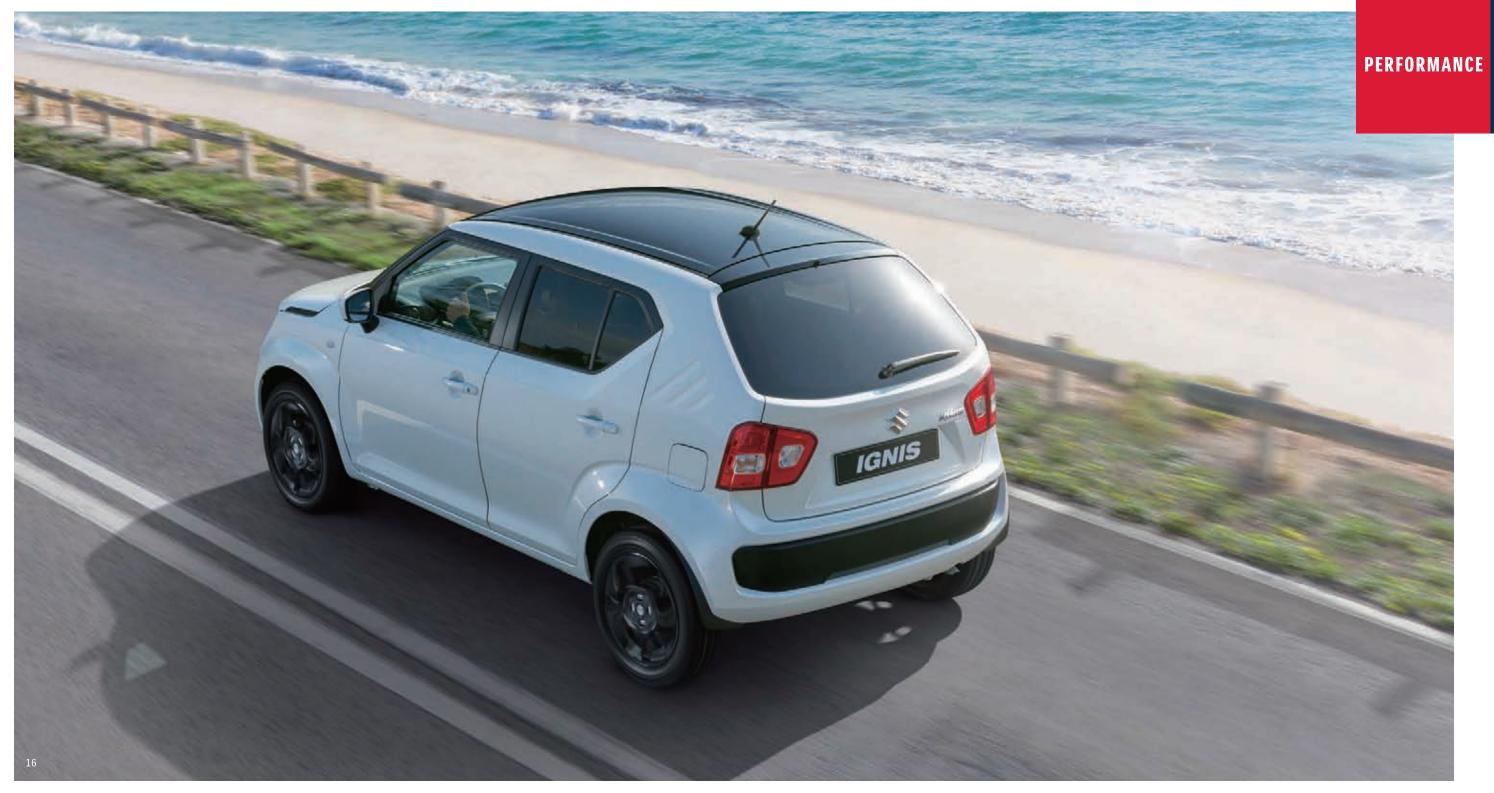

# Ignite Your Senses

The Ignis is a crossover that combines a simple, stylish exterior with versatile functionality.

The lines of its compact, easy to drive body characterises its personality to increase its presence.

The Ignis stirs your senses, hinting the start of something special.