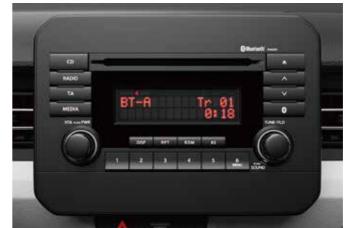

## More enjoyable drive with your smartphone

The uniquely designed audio system, positioned independently from the instrument panel, is compatible with Bluetooth®/USB connections. By linking your smartphone or audio device, you can enjoy listening to your favourite songs while you drive. The system also plays radio (AM/FM) and MP3-format CDs. \*Bluetooth is a registered trademark of Bluetooth SIG, Inc.