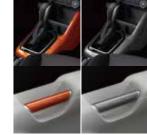

# Dynamic colouring

The bold contrast of black and white on the instrument panel and door trim is simple in composition but leaves a powerful impression. Orange and metallic titanium coloured accents on the centre console and door grips add an energetic feel to the interior atmosphere.

## Accent colour items

Coordinate exterior and interior colours to create a one and only, personal Ignis.

Orange Pearl Metallic (ZWD) Summer Blue Metallic (ZUW) Superior White (26U

Forwart Pod (7NR)

\*Fitted with A/C centre louvres, side louvre rings, Centre console ornament and Inside door grips.