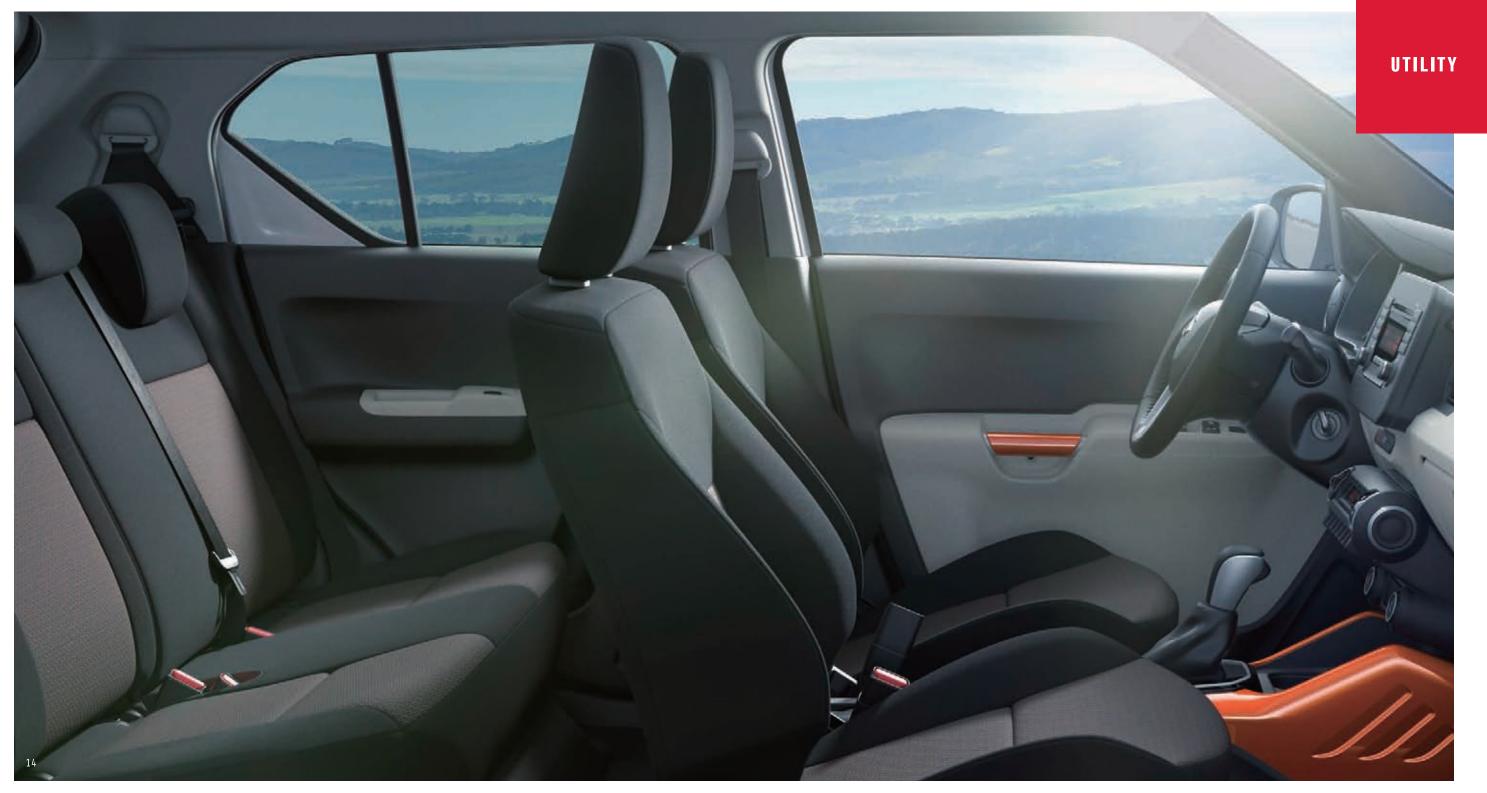

# With its simple and iconic design, and functions for a pleasant driving experience, the cockpit offers double the fun.

# Dynamic colouring

The bold contrast of black and white on the instrument panel and door trim is simple in composition but leaves a powerful impression. Orange and metallic titanium coloured accents on the centre console and door grips add an energetic feel to the interior atmosphere.

## **Spacious interior**

The adoption of a new-generation platform minimises the size of the engine compartment space to achieve a roomy interior, leaving plenty of space for rear seat passengers.