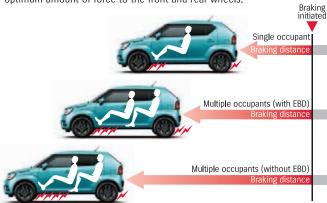

## ABS with EBD

In an emergency braking situation, an Anti-lock Brake System (ABS) keeps tyres from locking up and adds stability to evasive manoeuvres. In addition, Electric Brake force Distribution (EBD) helps maintain control by sending the optimum amount of force to the front and rear wheels.