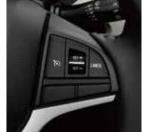

### Eves on the road

Linking your smartphone or audio device enables hands-free calls, volume control, and other convenient features, eliminating the need to remove your hands from the steering wheel.

## Comfortability for road trips

Use of the cruise control function enables the vehicle to automatically maintain a set speed without the need to operate the accelerator pedal. This reduces driver fatigue when driving at high speeds or over long distances and also improves fuel efficiency by eliminating unnecessary acceleration and braking.