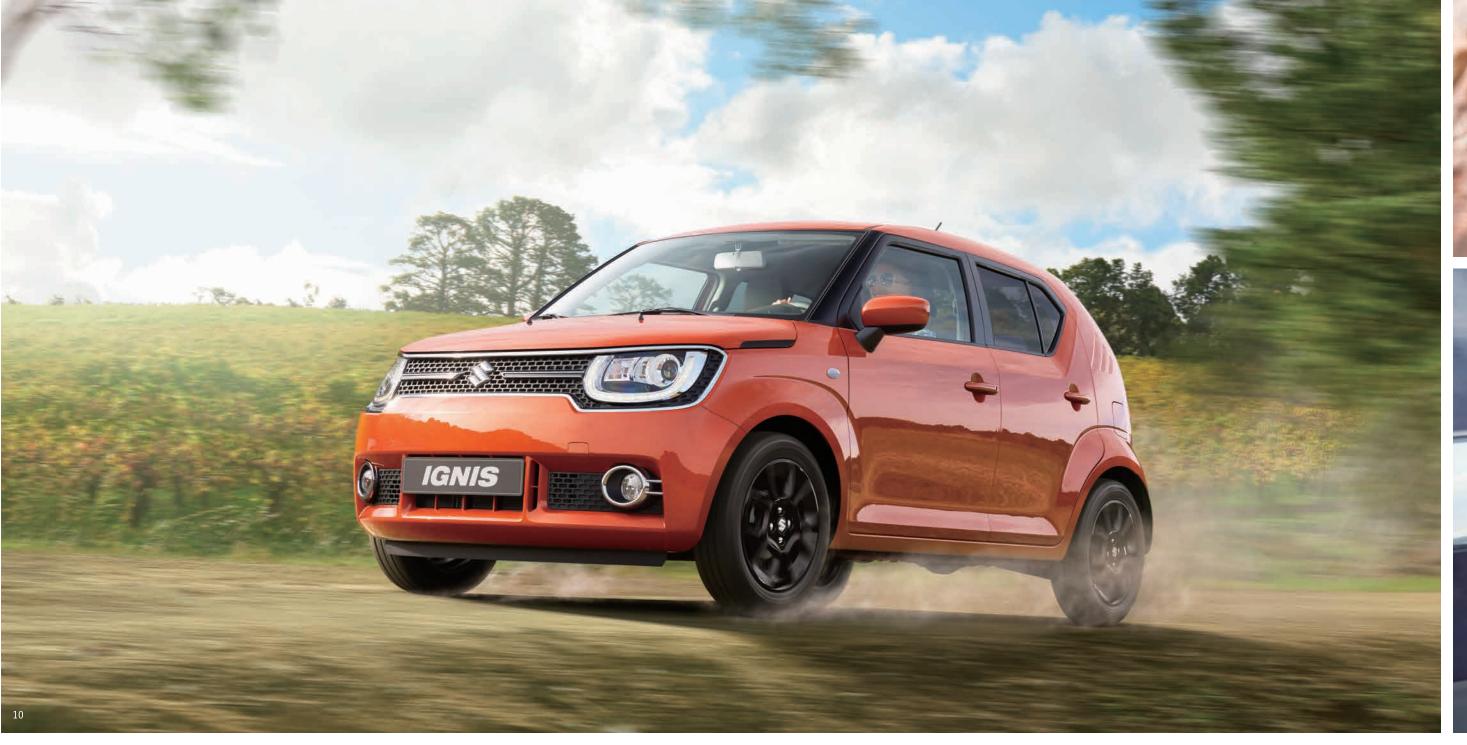

# Ignite Your Senses

The Ignis is a crossover that combines a simple, stylish exterior with versatile functionality.

The lines of its compact, easy to drive body characterises its personality to increase its presence.