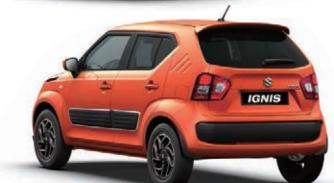

# Ignite Your Senses

The Ignis is a crossover that combines a simple, stylish exterior with versatile functionality.

The lines of its compact, easy to drive body characterises its personality to increase its presence.

The Ignis stirs your senses, hinting the start of something special.