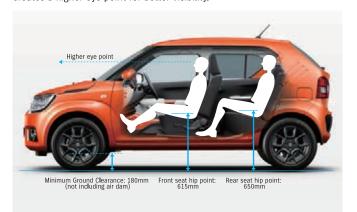

## Seat position designed for comfortable cabin

An elevated seating position enables getting in and out easier and also creates a higher eye point for better visibility.