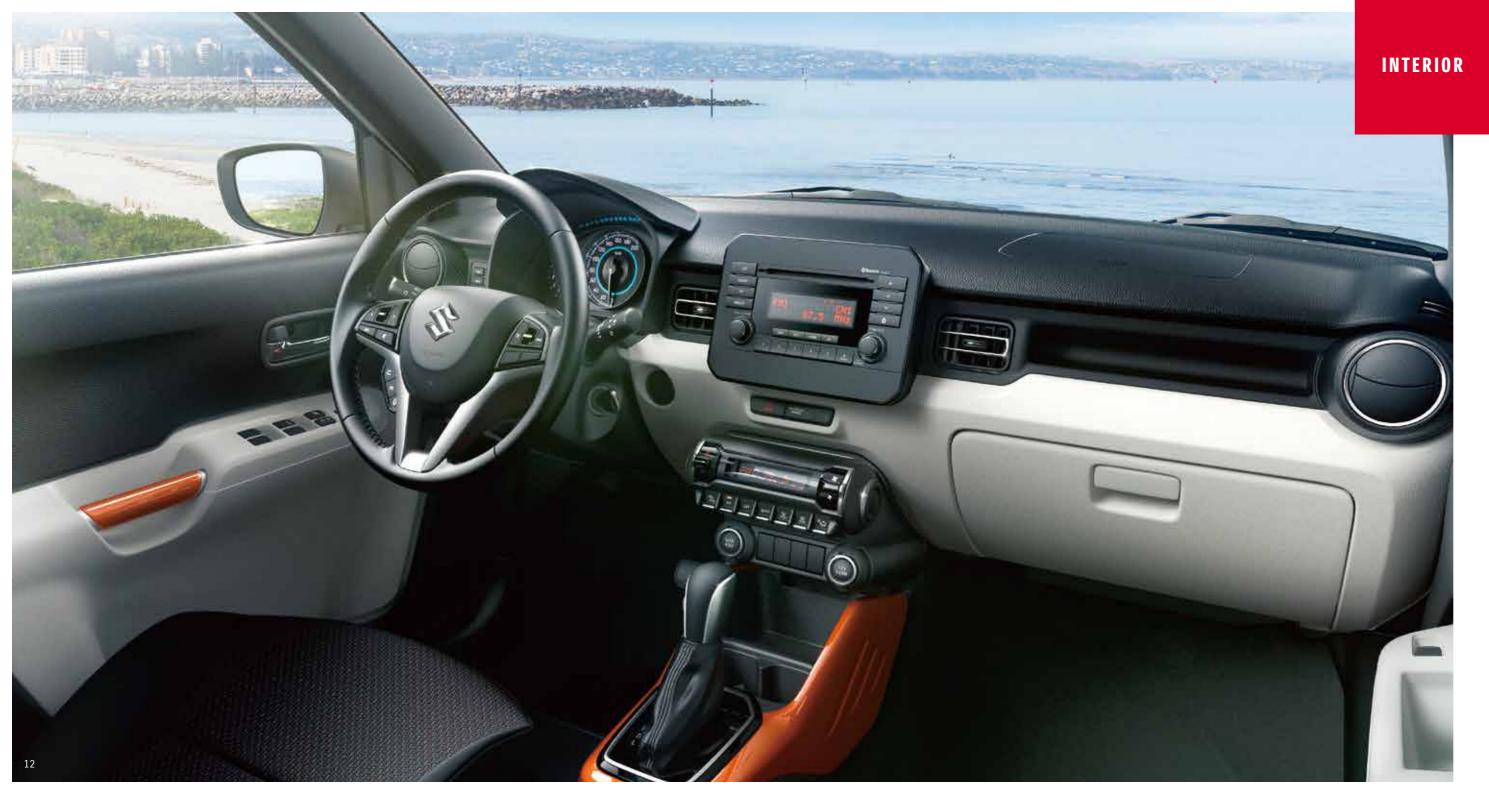

# With its simple and iconic design, and functions for a pleasant driving experience, the cockpit offers double the fun.

# Dynamic colouring

The bold contrast of black and white on the instrument panel and door trim is simple in composition but leaves a powerful impression. Orange and metallic titanium coloured accents on the centre console and door grips add an energetic feel to the interior atmosphere.