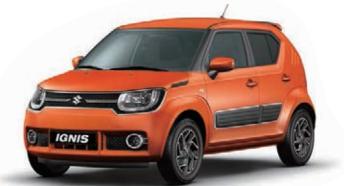

# Ignite Your Senses

The Ignis is a crossover that combines a simple, stylish exterior with versatile functionality.

The lines of its compact, easy to drive body characterises its personality to increase its presence.

The Ignis stirs your senses, hinting the start of something special.