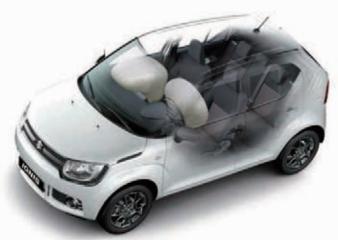

work. The smooth, continuous shape of the Ignis chassis secures high rigidity while dramatically reducing reinforcing members and weight. Adopting this new-generation platform contributes to outstanding fuel efficiency and a dramatically improved sense of stability and solidity that belies the vehicle's compact body. Minimising the size of the engine compartment space also secures room for a comfortable interior.





# Incorporating the latest safety technology to make every day driving more relaxing.

# Total Effective Control Technology (TECT) body

The Ignis's body design centres on Suzuki's TECT concept, resulting in a structure that efficiently absorbs and disperses the energy in the event of a collision.



### Airbage

Driver and passenger seat SRS airbags are standard equipment.



## ABS with EBD

In an emergency braking situation, an Anti-lock Brake System (ABS) keeps tyres from locking up and adds stability to evasive manoeuvres. In addition, Electric Brake force Distribution (EBD) helps maintain control by sending the optimum amount of force to the front and rear wheels.



## Body that mitigates pedestrian injury

A shock-absorbing structure is incorporated into the hood, front wiper area, front bumper, and cowl top to mitigate harm to pedestrians in the event of a collision.





# gnite Your Satisfaction

Load your tuned-up mountain bike and head off to a downhill course with a beautiful view. Customise your Ignis with your choice of accessories to open up a whole new world of hobbies. With its strong character, the Ignis enables you to live your own persona