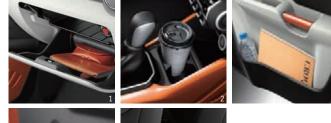

## Convenient, easy-to-use storage space

- 1. Glovebox
  2. Centre console tray and
  - cup holder . Front door pockets and bottle holders
  - 4. Rear door bottle holders
  - 5 5. Rear console cup holder