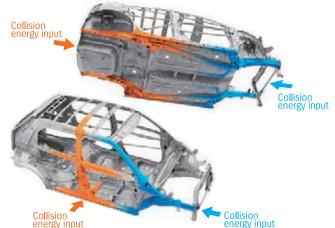

# Total Effective Control Technology (TECT) body

The Ignis's body design centres on Suzuki's TECT concept, resulting in a structure that efficiently absorbs and disperses the energy in the event of a collision.