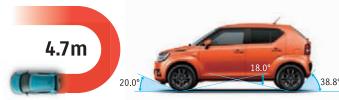

# Outstanding manoeuvrability and high traveling performance

With a minimum turning radius of 4.7m, the Ignis is easy to manoeuvre and drive on narrow roads and car parks. Large-diameter tyres and high ground clearance also provide peace of mind when driving over uneven or bumpy roads.