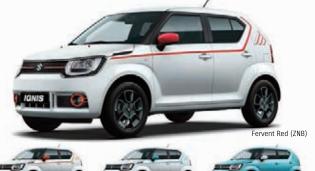

## Accent colour items

Coordinate exterior and interior colours to create a one and only, personal Ignis.

Orange Pearl Metallic (ZWD) Summer Blue Metallic (ZUW) Superior White (26U

Forwart Pod (7NR)

\*Fitted with A/C centre louvres, side louvre rings, Centre console ornament and Inside door grips.