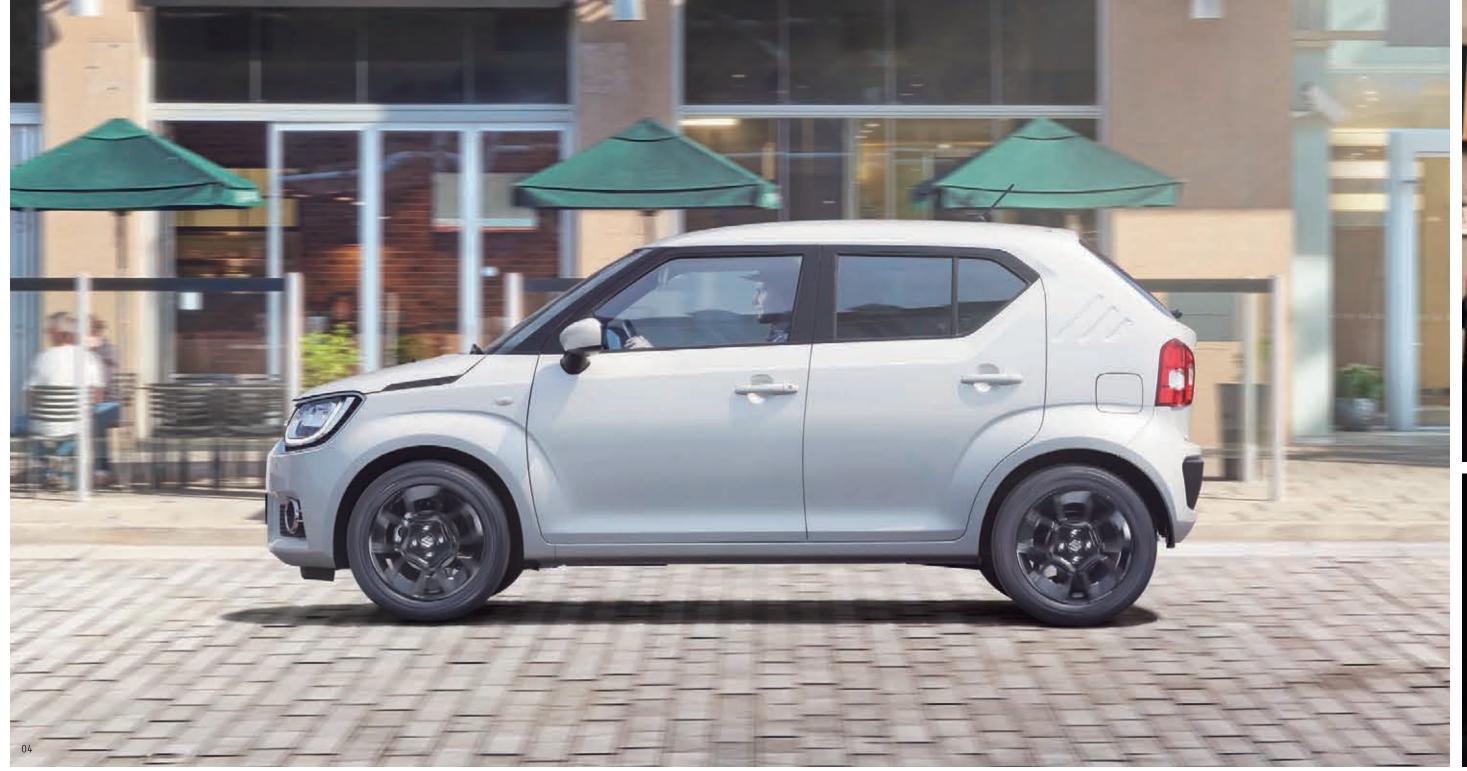

# Outstanding manoeuvrability and high traveling performance

With a minimum turning radius of 4.7m, the Ignis is easy to manoeuvre and drive on narrow roads and car parks. Large-diameter tyres and high ground clearance also provide peace of mind when driving over uneven or bumpy roads.