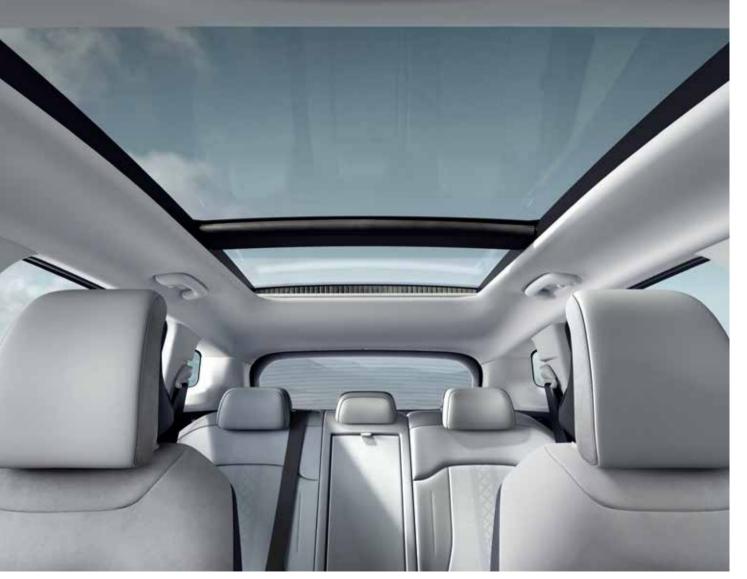

#### Panoramic sunroof

The broad panoramic sunroof adds a feeling of light and space to the interior. With one touch, it will let in sunlight, starlight, and breezes to help everyone stay cool and refreshed.