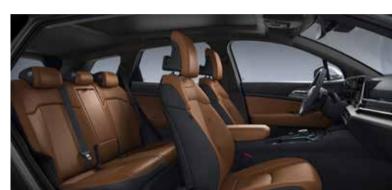

### Comfort for everyone.

The all-new Sportage offers plenty of headroom and legroom for everyone. Seats are firm and supportive. Rear-seat passengers even have their own heat-level controls.

#### Convenience is in the details.

Versatile seats that can be adapted to your changing needs. Whether that means cooling off, having a place to hang your coat, or making extra space for things you suddenly realize you need to bring along.

The all-new Sportage caters to all your detailed needs.