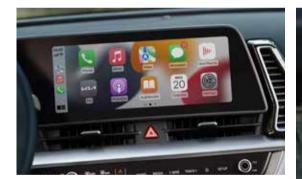

Android Auto / Apple Carplay The infotainment and audio systems offer integration with mobile devices via Android Auto or Apple Carplay.

**Electronic Parking Brake (EPB)** Press the console EPB button when parking. EPB disengages in Drive or Reverse when you press the accelerator.