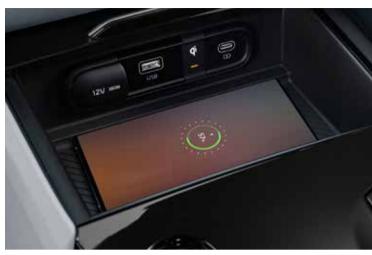

Simple and intuitive design for climate and audio controls. Convenient space to stow your phone and other devices.

**Wireless charging tray** The charging pad in the dash, in front of the center console, lets you quickly charge compatible portable phones, wirelessly.