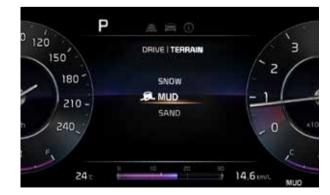

#### **Terrain mode** Select Terrain mode, and AI will interpret vehicle signals to react appropriately to surfaces like snow, mud, sand, or asphalt. Status appears in the cluster.

Shift By Wire (SBW) / Drive Mode Select (DMS) Shift By Wire offers precise, immediate shifting, while the Drive Mode Select dial, beside the driver's seat, offers quick, logical changes.