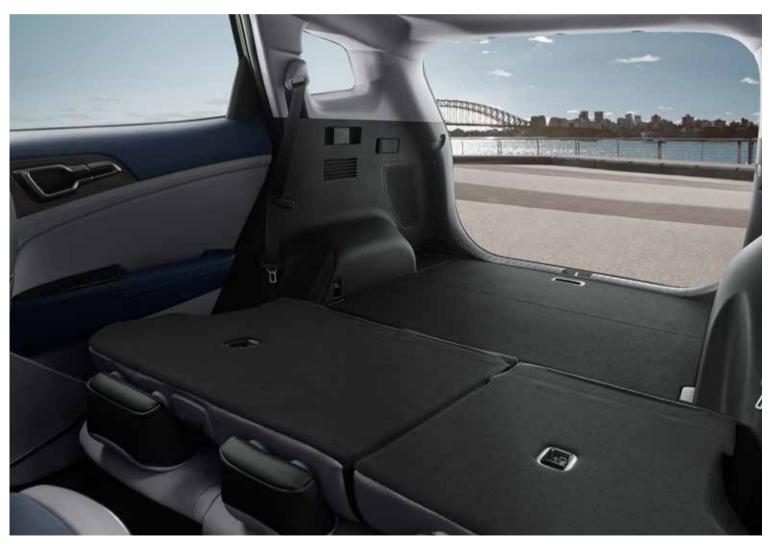

#### Ventilated and heated front seats

Enjoy a more comfortable ride no matter what the weather is like outside. Control the front-seat ventilation fans and heat levels from the climate panel.

**Remote 2nd-row seatback folding** Pull the release lever on the cargo-space wall to fold the 60/40 split rear seatback down. It saves you the inconvenience of leaning or climbing in when handling long or bulky items.