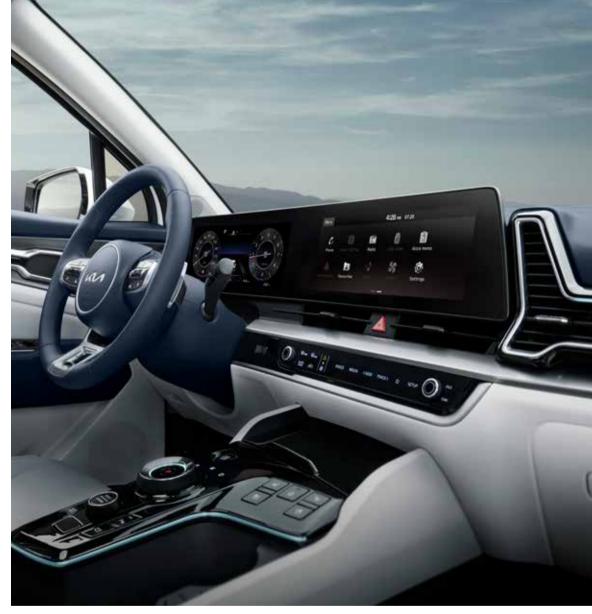

### Space innovation. Intelligent and immersive.

Everything is designed around the driver. From the immersive curved display to the intelligent, easy-to-use controls. Digital keys, Wi-Fi, wireless charging, and mobile-paired audio. Connectivity is more seamless than ever. So you can have all the right technologies, in all the right places.

Panoramic curved display

A curved, unified HD display combines driving functions and the center infotainment and navigation screens in one manageable frame. Simple graphics and touch commands give the driver top priority.