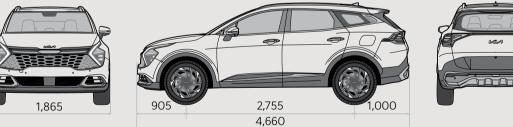

| Dimensions | (mm) |  |
|------------|------|--|
|------------|------|--|

| Head room (1st/2nd row)     | 1,006 / 1,000 |
|-----------------------------|---------------|
| Leg room (1st/2nd row)      | 1,052 / 1,050 |
| Shoulder room (1st/2nd row) | 1,461 / 1,412 |
| Hip room (1st/2nd row)      | 1,392 / 1,357 |
| Minimum ground clearance    | 181           |
| Fuel tank (liters)          | 54            |
|                             |               |