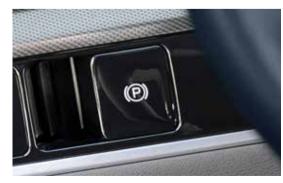

Android Auto / Apple Carplay The infotainment and audio systems offer integration with mobile devices via Android Auto or Apple Carplay.

**Electronic Parking Brake (EPB)** Press the console EPB button when parking. EPB disengages in Drive or Reverse when you press the accelerator.