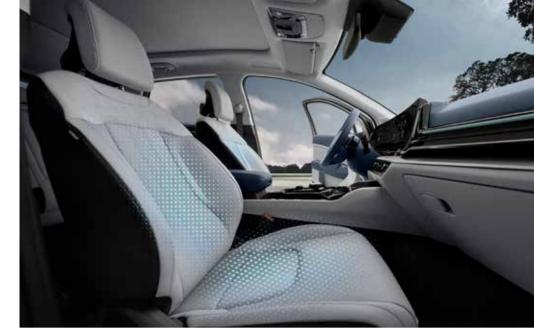

#### Ventilated and heated front seats

Enjoy a more comfortable ride no matter what the weather is like outside. Control the front-seat ventilation fans and heat levels from the climate panel.

**Remote 2nd-row seatback folding** Pull the release lever on the cargo-space wall to fold the 60/40 split rear seatback down. It saves you the inconvenience of leaning or climbing in when handling long or bulky items.