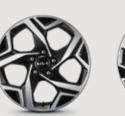

### Choose your exterior

Wheels

18" Alloy wheel

(A-Type)

19" Alloy wheel

17" Alloy wheel

18" Alloy wheel (B-Type)

19" Alloy wheel (for X-line only)