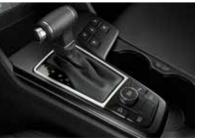

#### **Terrain mode** Select Terrain mode, and AI will interpret vehicle signals to react appropriately to surfaces like snow, mud, sand, or asphalt. Status appears in the cluster.

Shift By Wire (SBW) / Drive Mode Select (DMS) Shift By Wire offers precise, immediate shifting, while the Drive Mode Select dial, beside the driver's seat, offers quick, logical changes.