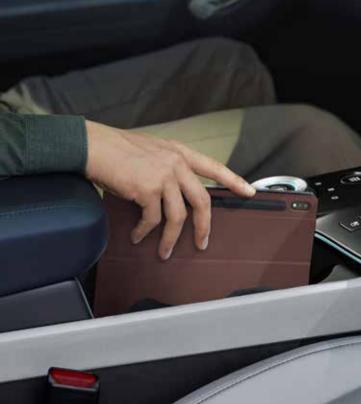

Variable cupholders & Multiple tray The center console cupholders disassemble when not in use, so tablets and other flat items can fit in the same space.