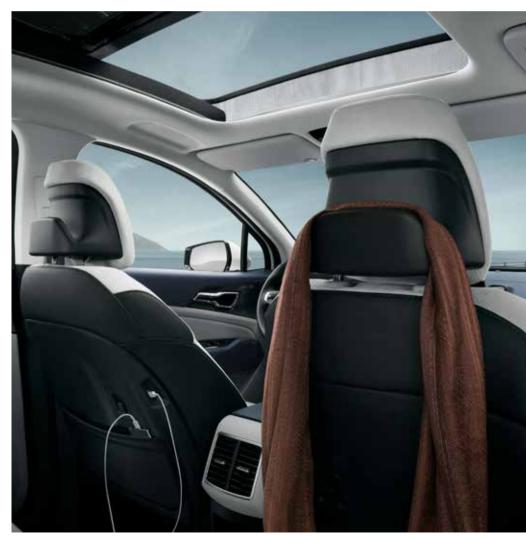

#### Panoramic sunroof

The broad panoramic sunroof adds a feeling of light and space to the interior. With one touch, it will let in sunlight, starlight, and breezes to help everyone stay cool and refreshed.

Headrest hanger / USB ports on seatbacks The backs of the front headrests include built-in, shape-preserving coat hangers. Rear seat passengers will find convenient USB-C charging ports in the seatbacks ahead of them.