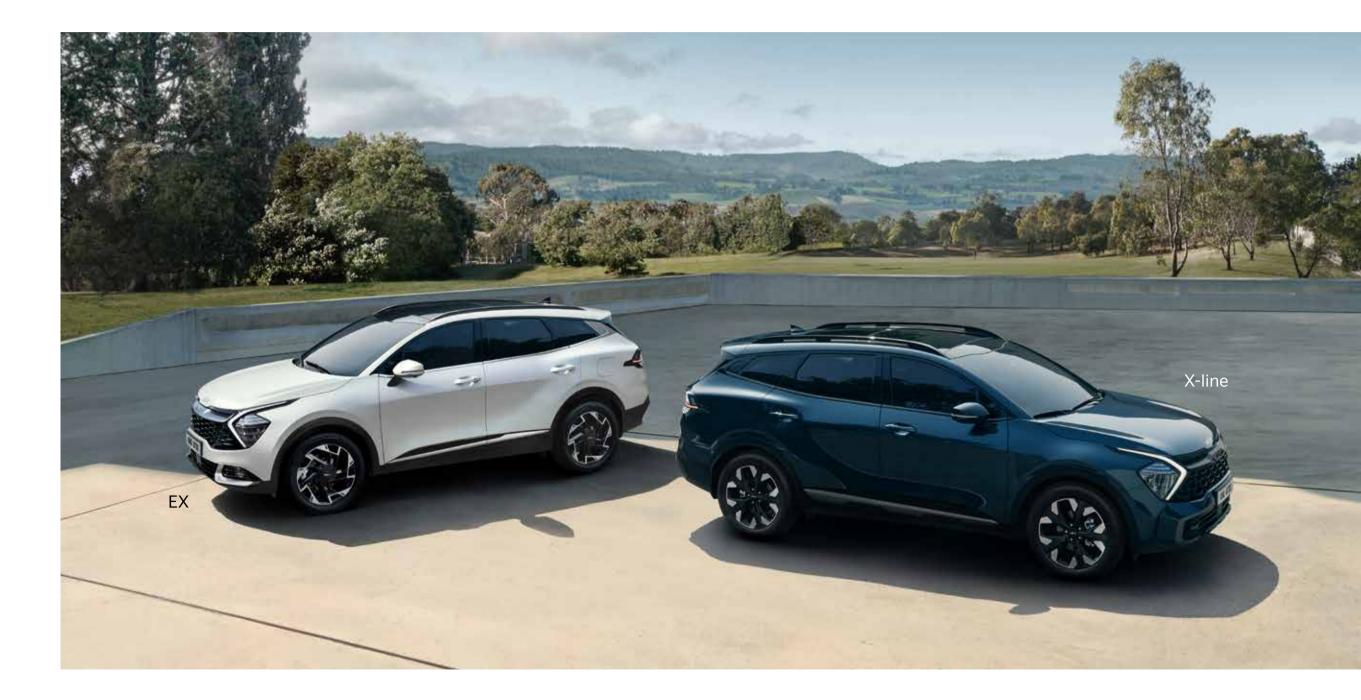

## The all-new Sportage

# Broaden your horizons, for endless inspiration.

sister.

KNQ 0720

The all-new Kia Sportage. Bold and contemporary design. Built with the latest innovation. So you feel more confident when you're on the move. No matter where life takes you.

### Bold and sleek. The ultimate urban SUV.

Strong shouldered and muscular. Bold and innovative grille-headlight combination. We push the boundaries of a conventional SUV.

### Choose your exterior

Wheels

18" Alloy wheel

(A-Type)

19" Alloy wheel

17" Alloy wheel

18" Alloy wheel (B-Type)

19" Alloy wheel (for X-line only)

ΕX

Clear White (UD)

Gravity Gray (KDG)

Snow White Pearl (SWP)

**Exterior Body Colors** 

Steel Gray (KLG)

Vesta Blue (BB2)

Shadow Matt Gray (MGG)