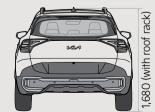

| Dimensions | (mm) |  |
|------------|------|--|
|------------|------|--|

| Head room (1st/2nd row)     | 1,006 / 1,000 |
|-----------------------------|---------------|
| Leg room (1st/2nd row)      | 1,052 / 1,050 |
| Shoulder room (1st/2nd row) | 1,461 / 1,412 |
| Hip room (1st/2nd row)      | 1,392 / 1,357 |
| Minimum ground clearance    | 181           |
| Fuel tank (liters)          | 54            |
|                             |               |

Dawning Red (DWR)

Jungle Wood Green (JUG) (for X-line only)

1,665 (with roof rack)