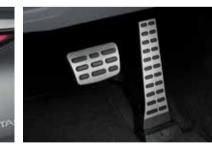

Bulb rear lamps with LED tail lamps

Metal pedals

Dual-Zone Full Auto Temperature Control Manual temperature control

Auto gear shift

Manual gear shift

Integrated Memory System (IMS)

Harman Kardon® 8-speaker sound system