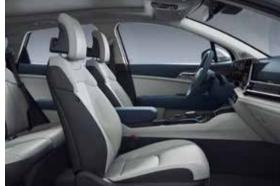

### Comfort for everyone.

The all-new Sportage offers plenty of headroom and legroom for everyone. Seats are firm and supportive. Rear-seat passengers even have their own heat-level controls.

#### Convenience is in the details.

Versatile seats that can be adapted to your changing needs. Whether that means cooling off, having a place to hang your coat, or making extra space for things you suddenly realize you need to bring along.

The all-new Sportage caters to all your detailed needs.