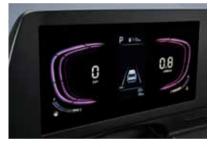

**Rear Cross-Traffic Collision-Avoidance Assist (RCCA)** As you reverse, if there is a risk of collision with a vehicle approaching from the left or right side, RCCA warns you.

Surround View Monitor (SVM) When you steer in a confined space, multiple cameras give you a zoomable, 360° overhead view, helping you park without having to get out to check, or ask others for help.