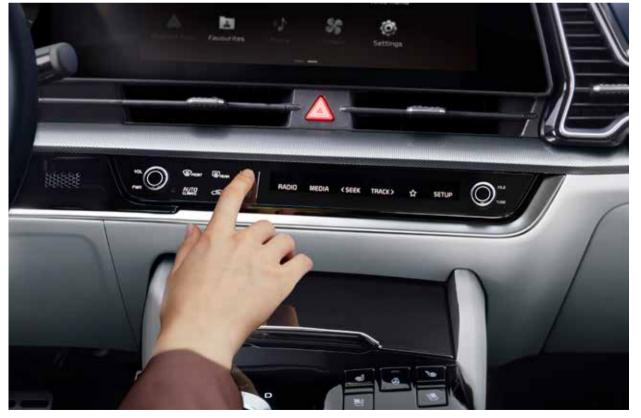

Infotainment/climate switchable controller

Infotainment and climate functions share the same LCD softkey keyboard. Press the fan icon button to transform the controls on the right to climate. Press the arrow icon button to switch them to infotainment.