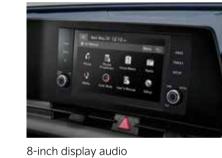

### Space innovation. Intelligent and immersive.

Everything is designed around the driver. From the immersive curved display to the intelligent, easy-to-use controls. Digital keys, Wi-Fi, wireless charging, and mobile-paired audio. Connectivity is more seamless than ever. So you can have all the right technologies, in all the right places.

Panoramic curved display

A curved, unified HD display combines driving functions and the center infotainment and navigation screens in one manageable frame. Simple graphics and touch commands give the driver top priority.