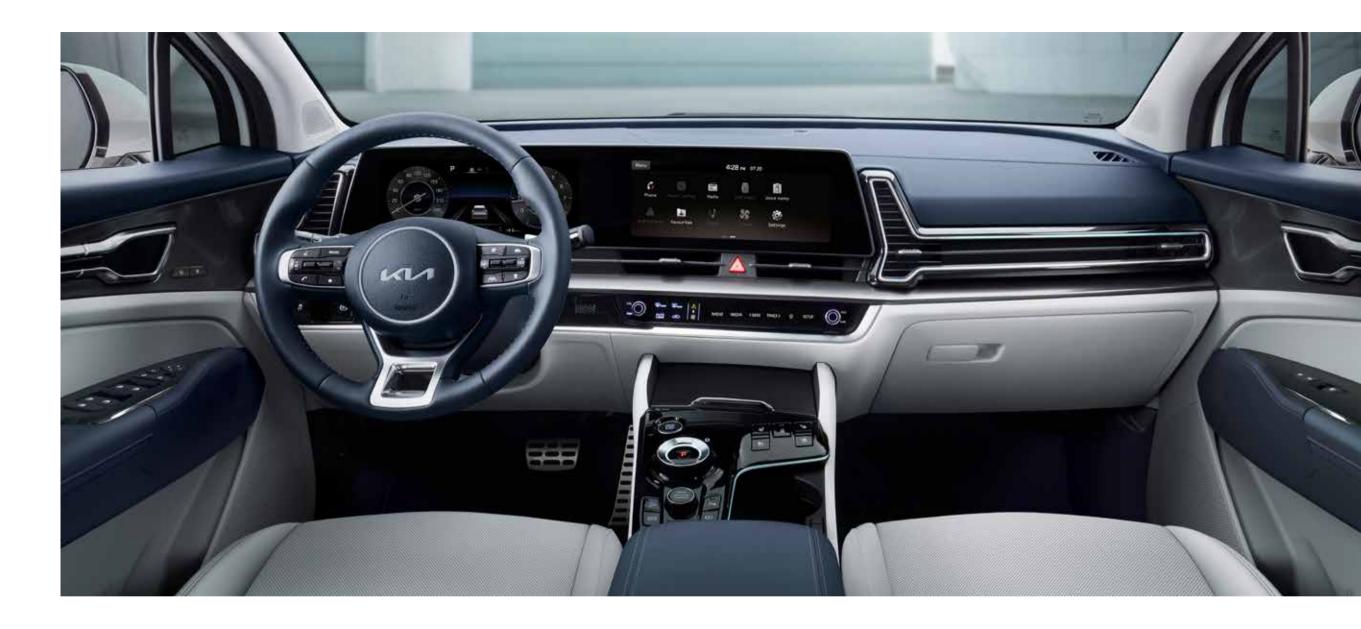

### Space innovation. Intelligent and immersive.

Everything is designed around the driver. From the immersive curved display to the intelligent, easy-to-use controls. Digital keys, Wi-Fi, wireless charging, and mobile-paired audio. Connectivity is more seamless than ever. So you can have all the right technologies, in all the right places.

#### Expand your viewing experience.

With an open view of the world outside, feel more connected to the world around you. Even when inside your car. Controls are integrated into simple and self-contained displays. So you can focus on exploring your surroundings, uninterrupted.

Panoramic curved display

A curved, unified HD display combines driving functions and the center infotainment and navigation screens in one manageable frame. Simple graphics and touch commands give the driver top priority.