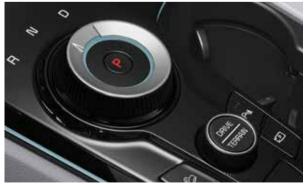

#### **Terrain mode** Select Terrain mode, and AI will interpret vehicle signals to react appropriately to surfaces like snow, mud, sand, or asphalt. Status appears in the cluster.

Shift By Wire (SBW) / Drive Mode Select (DMS) Shift By Wire offers precise, immediate shifting, while the Drive Mode Select dial, beside the driver's seat, offers quick, logical changes.