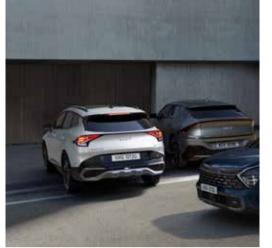

Lane Following Assist (LFA) To help you center the vehicle in the lane while driving, LFA uses the front view camera to help guide the steering, based on lane markings or the car ahead.

**Blind-Spot View Monitor (BVM)** When you indicate a lane change, BVM displays a rear side view of the lane you plan to enter. The image appears in the cluster to help you maneuver safely.

**Blind-Spot Collision-Avoidance Assist (BCA)** If you signal a lane change and BCA detects a risk of a collision with a vehicle approaching from the rear, it will automatically control the vehicle to help avoid a collision.