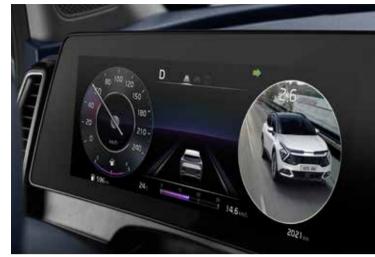

Lane Following Assist (LFA) To help you center the vehicle in the lane while driving, LFA uses the front view camera to help guide the steering, based on lane markings or the car ahead.

**Blind-Spot View Monitor (BVM)** When you indicate a lane change, BVM displays a rear side view of the lane you plan to enter. The image appears in the cluster to help you maneuver safely.