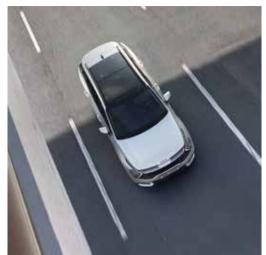

**Rear Cross-Traffic Collision-Avoidance Assist (RCCA)** As you reverse, if there is a risk of collision with a vehicle approaching from the left or right side, RCCA warns you.

Surround View Monitor (SVM) When you steer in a confined space, multiple cameras give you a zoomable, 360° overhead view, helping you park without having to get out to check, or ask others for help.