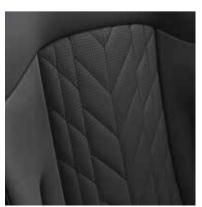

### Comfort for everyone.

The all-new Sportage offers plenty of headroom and legroom for everyone. Seats are firm and supportive. Rear-seat passengers even have their own heat-level controls.

#### Convenience is in the details.

Versatile seats that can be adapted to your changing needs. Whether that means cooling off, having a place to hang your coat, or making extra space for things you suddenly realize you need to bring along.

The all-new Sportage caters to all your detailed needs.