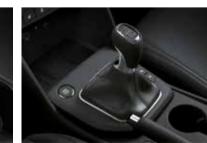

#### **Terrain mode** Select Terrain mode, and AI will interpret vehicle signals to react appropriately to surfaces like snow, mud, sand, or asphalt. Status appears in the cluster.

Shift By Wire (SBW) / Drive Mode Select (DMS) Shift By Wire offers precise, immediate shifting, while the Drive Mode Select dial, beside the driver's seat, offers quick, logical changes.