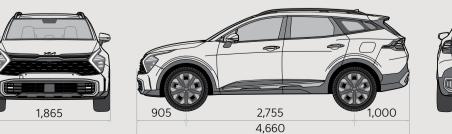

| Dimensions | (mm) |  |
|------------|------|--|
|------------|------|--|

| Head room (1st/2nd row)     | 1,006 / 1,000 |
|-----------------------------|---------------|
| Leg room (1st/2nd row)      | 1,052 / 1,050 |
| Shoulder room (1st/2nd row) | 1,461 / 1,412 |
| Hip room (1st/2nd row)      | 1,392 / 1,357 |
| Minimum ground clearance    | 181           |
| Fuel tank (liters)          | 54            |
|                             |               |