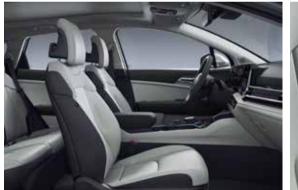

### Space innovation. Intelligent and immersive.

Everything is designed around the driver. From the immersive curved display to the intelligent, easy-to-use controls. Digital keys, Wi-Fi, wireless charging, and mobile-paired audio. Connectivity is more seamless than ever. So you can have all the right technologies, in all the right places.

### Comfort for everyone.

The all-new Sportage offers plenty of headroom and legroom for everyone. Seats are firm and supportive. Rear-seat passengers even have their own heat-level controls.

#### Expand your viewing experience.

With an open view of the world outside, feel more connected to the world around you. Even when inside your car. Controls are integrated into simple and self-contained displays. So you can focus on exploring your surroundings, uninterrupted.