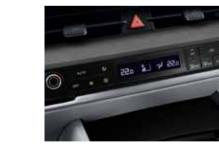

Simple and intuitive design for climate and audio controls. Convenient space to stow your phone and other devices.

**Wireless charging tray** The charging pad in the dash, in front of the center console, lets you quickly charge compatible portable phones, wirelessly.

Infotainment/climate switchable controller

Infotainment and climate functions share the same LCD softkey keyboard. Press the fan icon button to transform the controls on the right to climate. Press the arrow icon button to switch them to infotainment.