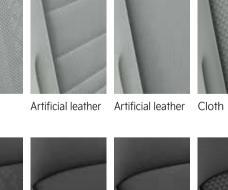

#### Choose your interior

Each selection sets a different mood. Choose an interior color, materials, and finish that fit your preference.

#### **Crash Pad Garnish**

Metal paint

Technical pattern Hair line pattern

Wood pattern (for X-line only)

Navy / Misty gray Interior

Leather

Leather

Artificial leather Artificial leather Cloth

Black / Misty gray Interior

Black Interior

Leather

Artificial leather Artificial leather Cloth

Leather

Carmine Red Color Package

Artificial leather

Black Interior (for X-line only)

Artificial leather