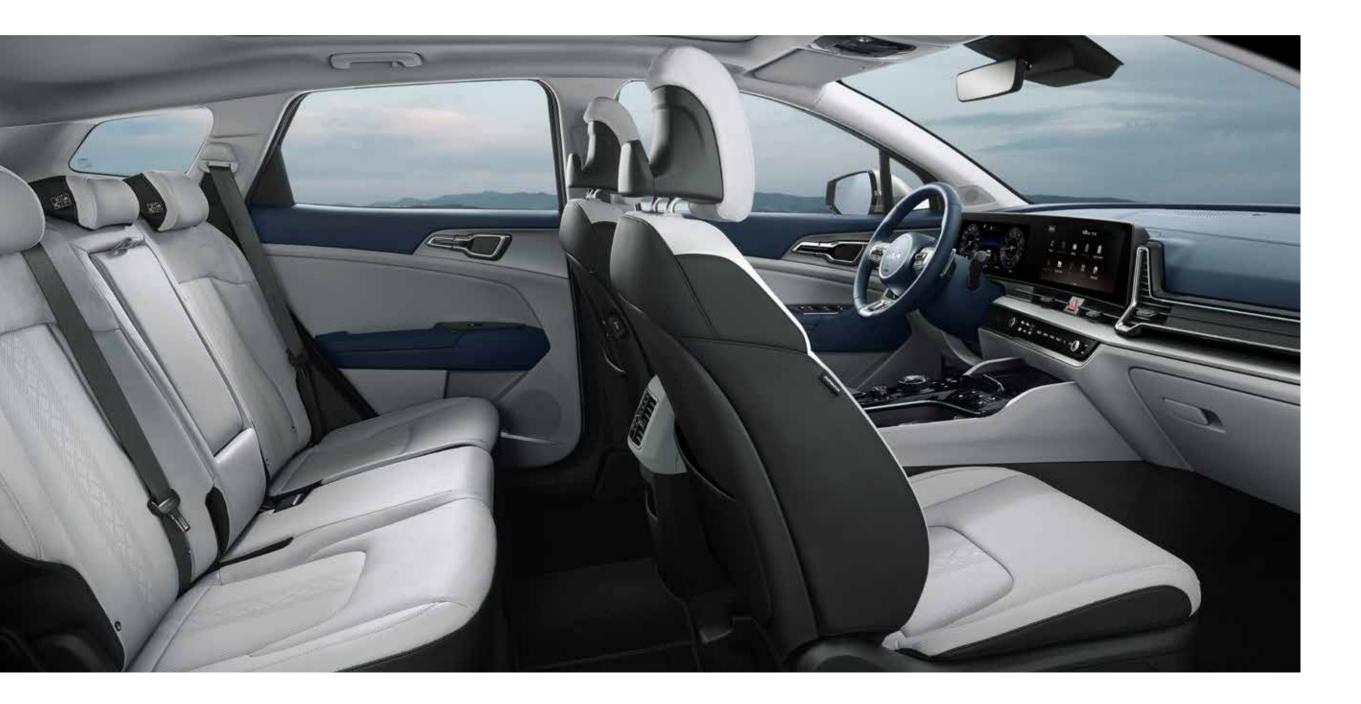

### Comfort for everyone.

The all-new Sportage offers plenty of headroom and legroom for everyone. Seats are firm and supportive. Rear-seat passengers even have their own heat-level controls.

#### Convenience is in the details.

Versatile seats that can be adapted to your changing needs. Whether that means cooling off, having a place to hang your coat, or making extra space for things you suddenly realize you need to bring along.

The all-new Sportage caters to all your detailed needs.