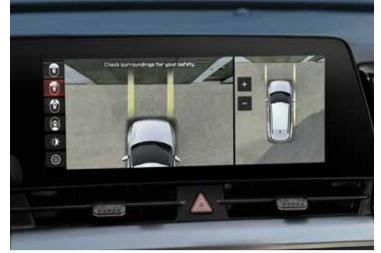

**Rear Cross-Traffic Collision-Avoidance Assist (RCCA)** As you reverse, if there is a risk of collision with a vehicle approaching from the left or right side, RCCA warns you.

Surround View Monitor (SVM) When you steer in a confined space, multiple cameras give you a zoomable, 360° overhead view, helping you park without having to get out to check, or ask others for help.