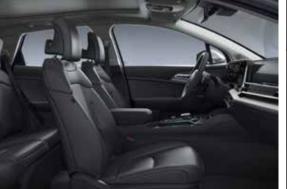

### Comfort for everyone.

The all-new Sportage offers plenty of headroom and legroom for everyone. Seats are firm and supportive. Rear-seat passengers even have their own heat-level controls.

#### Convenience is in the details.

Versatile seats that can be adapted to your changing needs. Whether that means cooling off, having a place to hang your coat, or making extra space for things you suddenly realize you need to bring along.

The all-new Sportage caters to all your detailed needs.