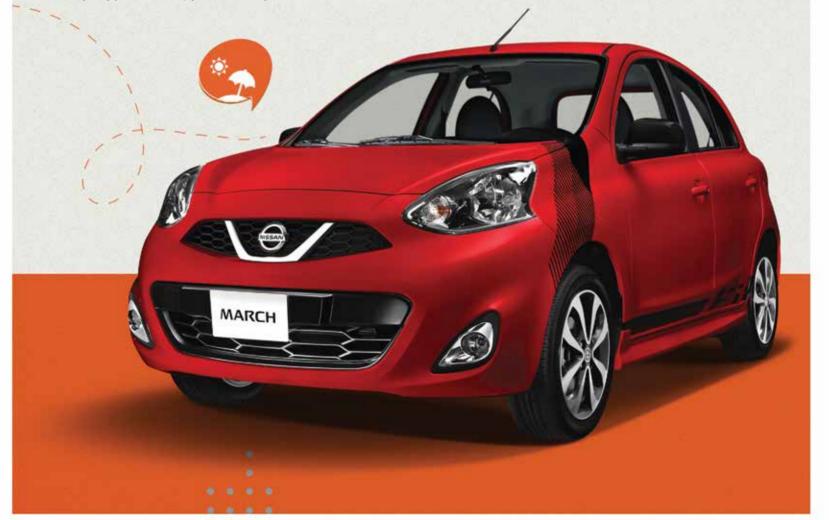

Innovation that excites

MARCH

0 0 0 0

0

0 0

0

### HERS...THEIRS

The new Nissan March is a place where the "likes" arrive at their own pace.

- Redesigned front and rear bumpers
- Redesigned halogen and fog lamps
- New chrome outlined grill
- BODY COLOR BUMPERS
- LED lights rear spoiler