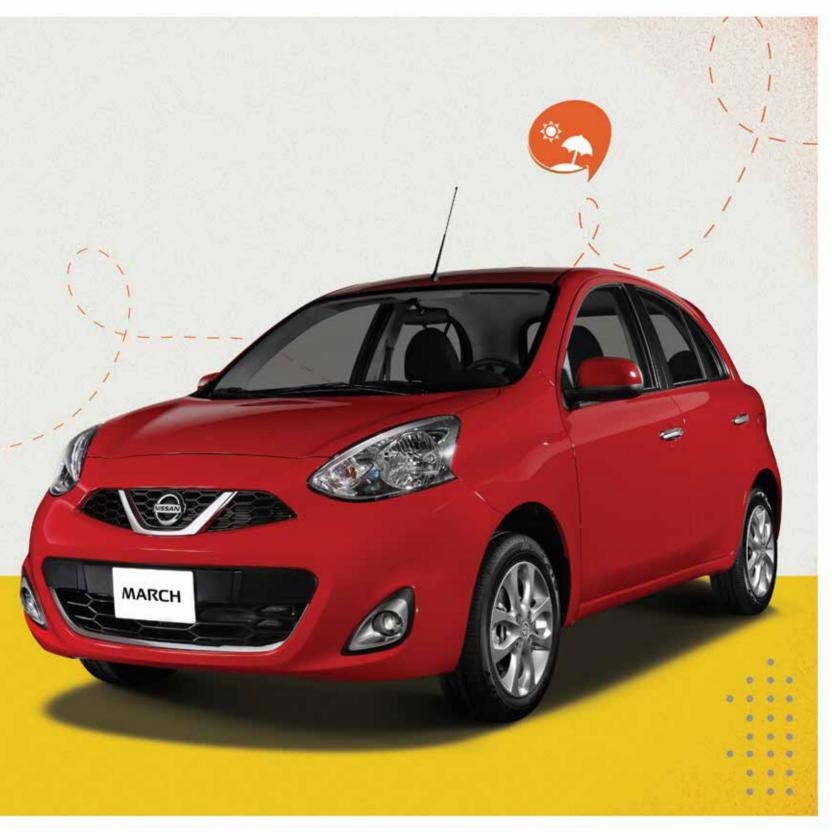

Innovation that excites

MARCH

0 0 0 0

0

0 0

0

### HERS...THEIRS

The new Nissan March is a place where the "likes" arrive at their own pace.

- Redesigned front and rear bumpers
- Redesigned halogen and fog lamps
- New chrome outlined grill
- BODY COLOR BUMPERS
- LED lights rear spoiler