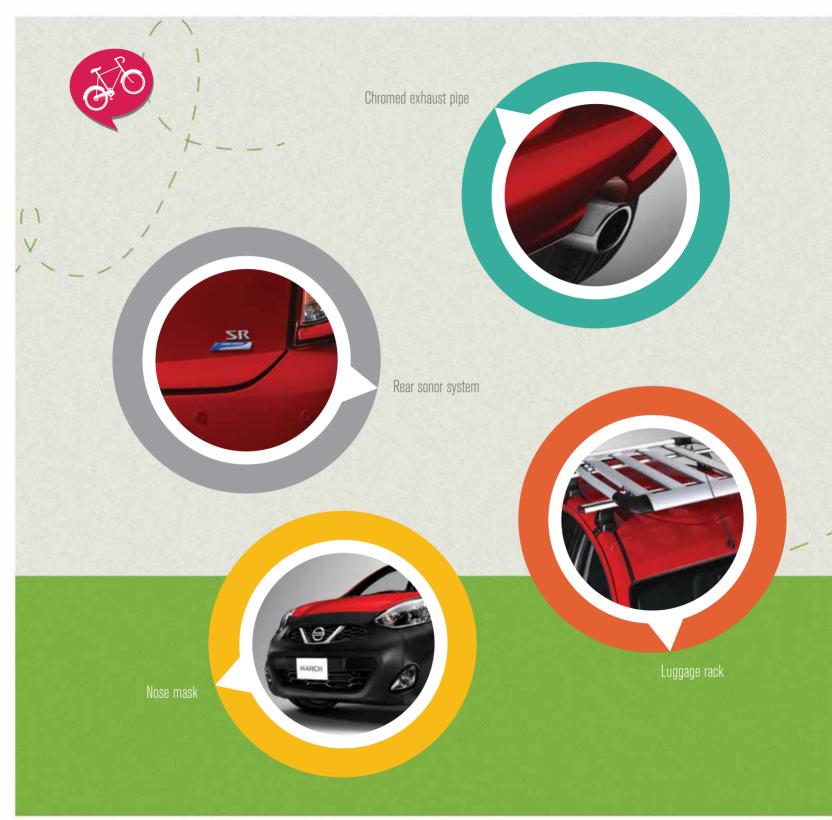

#### NISSAN MARCH SR

| Equipment                                                           | SR MT                 |
|---------------------------------------------------------------------|-----------------------|
| Interior                                                            |                       |
| 6 way manual driver seat                                            | • • • •               |
| 4 way manual passenger seat                                         | •                     |
| One piece foldable rear seat                                        | •                     |
| Fuel lid release                                                    | •                     |
| Front & rear power windows                                          | •                     |
| Rear defroster                                                      | •                     |
| Rearview mirror w/ anti-dazzling & manual adjustment                | •                     |
| Cup holders in central console                                      | •                     |
| Power door locks                                                    | •                     |
| AM / FM / CD / MP3 / AUX-IN / USB / iPod® Ready audio system        | •                     |
| 4 speakers                                                          | •                     |
| 12 V outlet                                                         | •                     |
| Vanity mirror & card holder sun visor (driver)                      | •                     |
| Vanity mirror sun visor (passenger)                                 | •                     |
| Steering wheel w/ tilt adjustment                                   | •                     |
| Fabric door inserts                                                 | •                     |
| Exterior                                                            |                       |
| Roof antenna                                                        | •                     |
| Illuminated trunk                                                   | • • • • •             |
| Body color manual folding outside mirrors                           | •                     |
| Body color door handle                                              | • • • •               |
| Power outside mirrors                                               | •                     |
| Halogen lamps                                                       | • • • • •             |
| Fog lamps                                                           | •                     |
| Body color front & rear bumpers                                     | • • • • •             |
| Variable intermittent speed wiper                                   | •                     |
| Rear wiper                                                          | <ul> <li>•</li> </ul> |
| Rear spoiler                                                        | •                     |
| High mounted stop light                                             | •                     |
| Chrome outlined lower grill                                         | •                     |
| Comfort & technology                                                |                       |
| Audio display                                                       | •                     |
| Trip computer                                                       | <ul> <li>•</li> </ul> |
| Bluetooth® hands-free phone system                                  | •                     |
| Steering wheel audio controls                                       | •                     |
| Automatic air conditioning                                          | •                     |
| Active & passive safety                                             |                       |
| Immobilizer & alarm                                                 | •                     |
| Front air bags (driver & passenger)                                 | <ul> <li>•</li> </ul> |
| Height adjustment front headrests                                   | •                     |
| Height adjustment rear headrests (2)                                | •                     |
| ABS, EBD & BA                                                       | •                     |
| 3-point retractable front seat belts                                | •                     |
| 3-point retractable (2) & 2-point (1) rear seat belts               | •                     |
| Sport equipment                                                     |                       |
| Push start engine button                                            | •                     |
| Sport outside stickers                                              | •                     |
| Chromed exhaust pipe                                                | •                     |
| Footboard                                                           | •                     |
| iKey® w/ trunk & door locks on / off function                       | •                     |
| Front & rear smoky lights                                           | • • • • •             |
|                                                                     |                       |
| 16" alloy sport wheels w/ smoky finish                              |                       |
| 16" alloy sport wheels w/ smoky finish<br>Rear spoiler w/ LED light | •                     |
|                                                                     | •                     |
| Rear spoiler w/ LED light                                           | •                     |