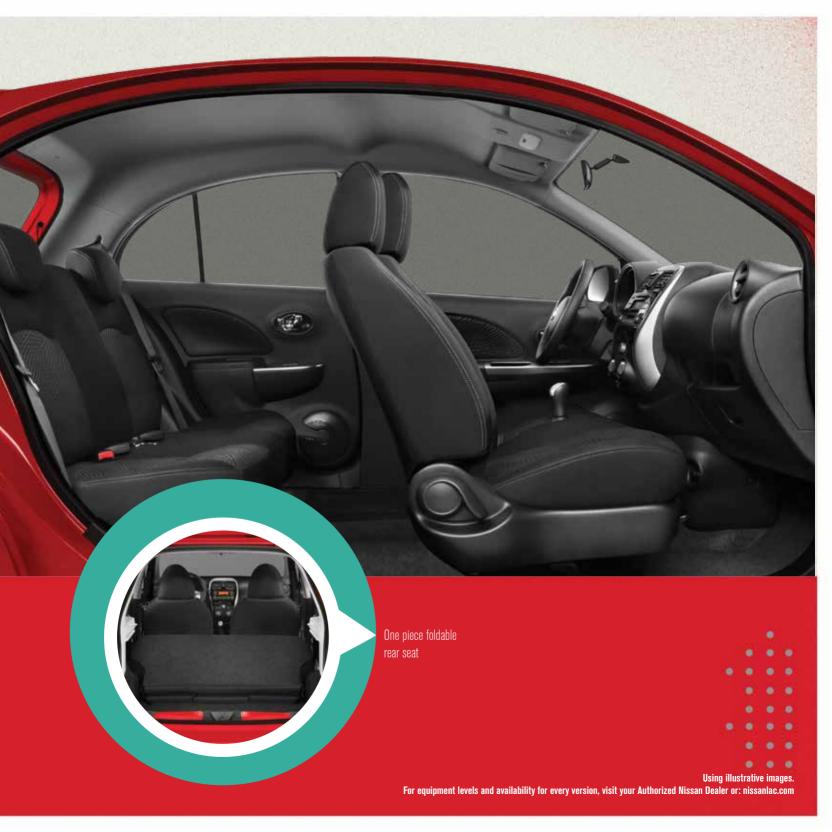

#### NISSAN MARCH SR

| Equipment                                                           | SR MT                 |
|---------------------------------------------------------------------|-----------------------|
| Interior                                                            |                       |
| 6 way manual driver seat                                            | • • • •               |
| 4 way manual passenger seat                                         | •                     |
| One piece foldable rear seat                                        | •                     |
| Fuel lid release                                                    | •                     |
| Front & rear power windows                                          | •                     |
| Rear defroster                                                      | •                     |
| Rearview mirror w/ anti-dazzling & manual adjustment                | •                     |
| Cup holders in central console                                      | •                     |
| Power door locks                                                    | •                     |
| AM / FM / CD / MP3 / AUX-IN / USB / iPod® Ready audio system        | •                     |
| 4 speakers                                                          | •                     |
| 12 V outlet                                                         | •                     |
| Vanity mirror & card holder sun visor (driver)                      | •                     |
| Vanity mirror sun visor (passenger)                                 | •                     |
| Steering wheel w/ tilt adjustment                                   | •                     |
| Fabric door inserts                                                 | •                     |
| Exterior                                                            |                       |
| Roof antenna                                                        | •                     |
| Illuminated trunk                                                   | • • • • •             |
| Body color manual folding outside mirrors                           | •                     |
| Body color door handle                                              | • • • •               |
| Power outside mirrors                                               | •                     |
| Halogen lamps                                                       | • • • • •             |
| Fog lamps                                                           | •                     |
| Body color front & rear bumpers                                     | • • • • •             |
| Variable intermittent speed wiper                                   | •                     |
| Rear wiper                                                          | <ul> <li>•</li> </ul> |
| Rear spoiler                                                        | •                     |
| High mounted stop light                                             | •                     |
| Chrome outlined lower grill                                         | •                     |
| Comfort & technology                                                |                       |
| Audio display                                                       | •                     |
| Trip computer                                                       | <ul> <li>•</li> </ul> |
| Bluetooth® hands-free phone system                                  | •                     |
| Steering wheel audio controls                                       | •                     |
| Automatic air conditioning                                          | •                     |
| Active & passive safety                                             |                       |
| Immobilizer & alarm                                                 | •                     |
| Front air bags (driver & passenger)                                 | <ul> <li>•</li> </ul> |
| Height adjustment front headrests                                   | •                     |
| Height adjustment rear headrests (2)                                | •                     |
| ABS, EBD & BA                                                       | •                     |
| 3-point retractable front seat belts                                | •                     |
| 3-point retractable (2) & 2-point (1) rear seat belts               | •                     |
| Sport equipment                                                     |                       |
| Push start engine button                                            | •                     |
| Sport outside stickers                                              | •                     |
| Chromed exhaust pipe                                                | •                     |
| Footboard                                                           | •                     |
| iKey® w/ trunk & door locks on / off function                       | •                     |
| Front & rear smoky lights                                           | • • • • •             |
|                                                                     |                       |
| 16" alloy sport wheels w/ smoky finish                              |                       |
| 16" alloy sport wheels w/ smoky finish<br>Rear spoiler w/ LED light | •                     |
|                                                                     | •                     |
| Rear spoiler w/ LED light                                           | •                     |