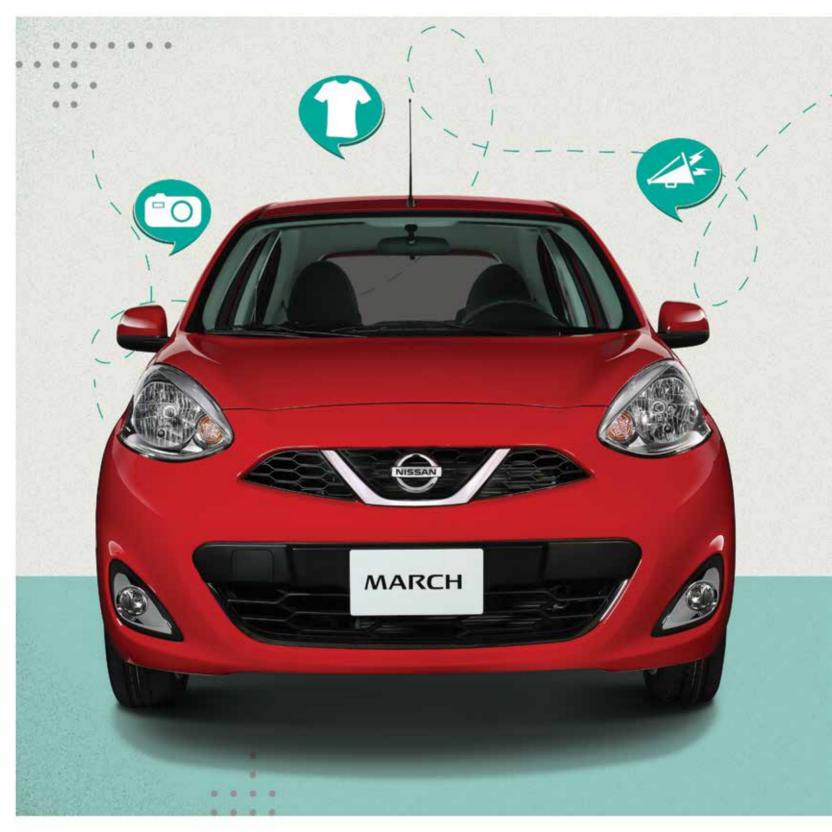

## **A FUTURE** WITH SPACE FOR EVERYONE

With the **new Nissan March** you can listen to your favorite music and control everything from the steering wheel while driving.

- $\,$  AM / FM / CD / MP3 / AUX-IN / USB and <code>iPod</code> Ready audio system
- Steering wheel audio controls
- $B{\sf LUETOOTH}_{\circledast}$  hands-free phone system
- Manual air conditioning

Front and rear power windows

Steering wheel audio controls