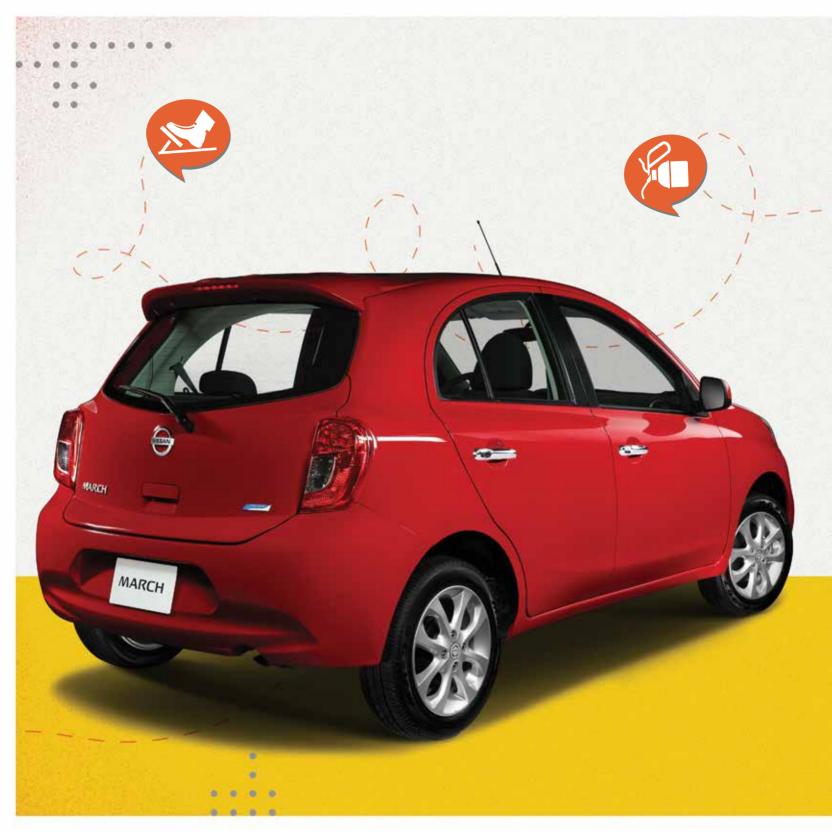

### WALL

A song, a clip, a message, the best pictures or a party invitation. Everything you experience, you can find it in the **new Nissan March.** 

- Remote trunk and door locks release
- Power door locks