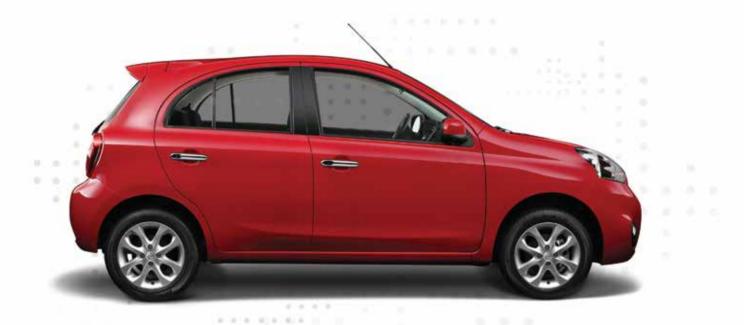

### HERS...THEIRS

The new Nissan March is a place where the "likes" arrive at their own pace.

- Redesigned front and rear bumpers
- Redesigned halogen and fog lamps
- New chrome outlined grill
- BODY COLOR BUMPERS
- LED lights rear spoiler

Manual folding outside mirrors

15" alloy whee

Body color front bumper