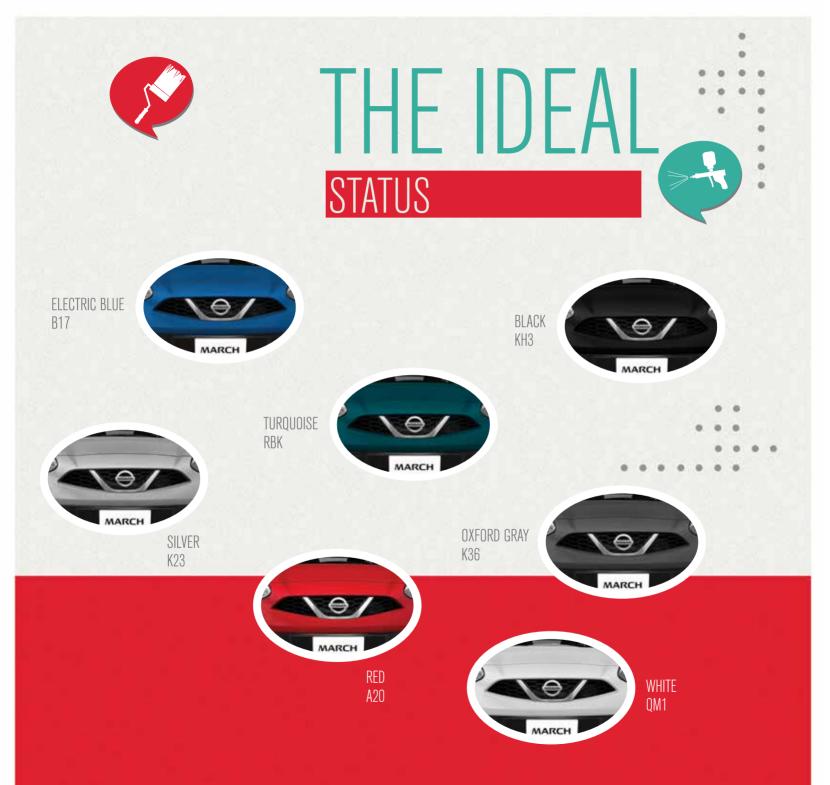

|      |  |

## NEW NISSAN MARCH SR UPLOAD YOUR FRIENDS LIVES AND YOURS

The **new Nissan March SR** is perfect. It has everything you need to enjoy the road with your friends.





ALWAYS

### A TRENDING TOPIC

With the **new Nissan March** accessories, you and your friends will be the best conversation topic.

Illuminated door footboards

Trunk stirrup

Bicycle rack

For equipment levels and availability for every version, visit your Authorized Nissan Dealer or: nissanlac.com



#### NISSAN MARCH

| •                                                                |                  |                    |
|------------------------------------------------------------------|------------------|--------------------|
| Equipment                                                        | Sense<br>MT / AT | Advance<br>MT / AT |
| Interior                                                         |                  |                    |
| 6 way manual driver seat                                         |                  |                    |
| 4 way manual passenger seat                                      | •                | •                  |
| One piece foldable rear seat                                     |                  |                    |
| Power door loc